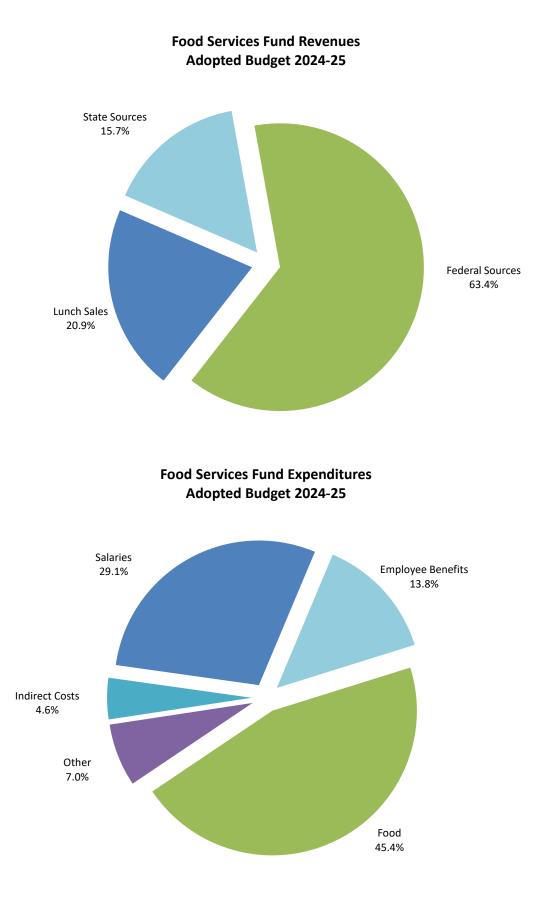

# Financial Section

| Graphs - All Funds Combined - Revenue sources<br>and Budgeted Expenditures by Object                                                                                                                                                       | 1                            |
|--------------------------------------------------------------------------------------------------------------------------------------------------------------------------------------------------------------------------------------------|------------------------------|
| Budgeted Combined Statement of Revenues, Expenditures<br>and changes in Fund Balances - All Governmental Fund Types                                                                                                                        | 2                            |
| Maintenance and Operation Fund<br>Graphs - Revenue Sources and Budgeted Expenditures<br>Summary of Revenues, Expenditures, and Changes in Fund Balance<br>Fund Balance Report<br>Revenues<br>Expenditure Report by Object<br>Expenditures. | 6<br>7<br>8<br>9<br>11<br>12 |
| Debt Services Fund<br>Summary of Revenues, Expenditures, and Changes in Fund Balance<br>Outstanding General Obligation Bonds                                                                                                               | 16<br>17                     |
| Capital Projects Fund<br>Graphs - Revenue Sources and Budgeted Expenditures<br>Summary of Revenues, Expenditures, and Changes in Fund Balance<br>Revenues<br>Expenditures<br>Detailed Budget by Location.                                  | 20<br>21<br>22<br>23<br>24   |
| Food Services Fund<br>Graphs - Revenue Sources and Budgeted Expenditures<br>Summary of Revenues, Expenditures, and Changes in Fund Balance<br>Revenues<br>Expenditures.                                                                    | 30<br>31<br>32<br>33         |
| Student Activity Fund<br>Graphs - Revenue Sources and Budgeted Expenditures<br>Summary of Revenues, Expenditures, and Changes in Fund Balance                                                                                              | 36<br>37                     |