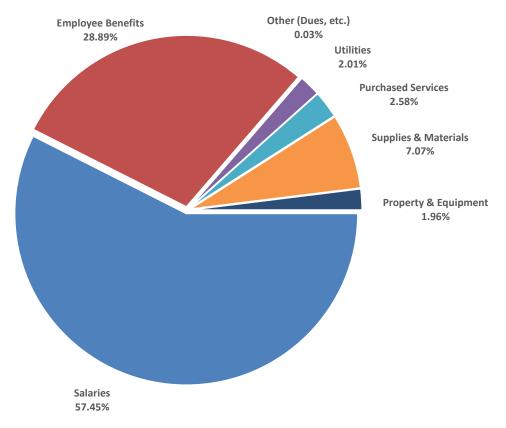

#### MAINTENANCE AND OPERATION FUND

Revenues

|                      | Actual<br>2020-21 |         | Actual<br>2021-22 |         | Actual<br>2022-23 |         | Final Bud<br>2023-2 | •       | Proposed Budget<br>2024-25 |         |
|----------------------|-------------------|---------|-------------------|---------|-------------------|---------|---------------------|---------|----------------------------|---------|
|                      | Amount            | Percent | Amount            | Percent | Amount            | Percent | Amount              | Percent | Amount                     | Percent |
| Salaries             | \$ 155,317,316    | 57.33%  | \$ 165,436,814    | 57.89%  | \$ 186,373,109    | 56.91%  | \$ 205,789,069      | 57.08%  | \$ 216,560,370             | 57.45%  |
| Employee Benefits    | 79,213,216        | 29.24%  | 83,043,412        | 29.06%  | 91,038,729        | 27.80%  | 100,399,455         | 27.85%  | 108,924,105                | 28.89%  |
| Purchased Services   | 7,179,866         | 2.65%   | 8,334,040         | 2.92%   | 9,290,016         | 2.84%   | 9,332,240           | 2.59%   | 9,724,709                  | 2.58%   |
| Supplies & Materials | 20,785,458        | 7.67%   | 22,048,152        | 7.72%   | 26,566,327        | 8.11%   | 30,524,470          | 8.47%   | 26,657,697                 | 7.07%   |
| Utilities            | 6,223,425         | 2.30%   | 6,082,331         | 2.13%   | 6,452,123         | 1.97%   | 7,265,485           | 2.02%   | 7,578,759                  | 2.01%   |
| Property & Equipment | 2,149,226         | 0.79%   | 760,656           | 0.27%   | 7,699,768         | 2.35%   | 7,091,272           | 1.97%   | 7,407,097                  | 1.96%   |
| Other (Dues, Etc)    | 72,576            | 0.03%   | 50,481            | 0.02%   | 86,854            | 0.03%   | 108,386             | 0.03%   | 113,805                    | 0.03%   |
| Total Expenditures   | \$ 270,941,083    | 100.00% | \$ 285,755,886    | 100.00% | \$ 327,506,926    | 100.00% | \$ 360,510,377      | 100.00% | \$ 376,966,542             | 100.00% |