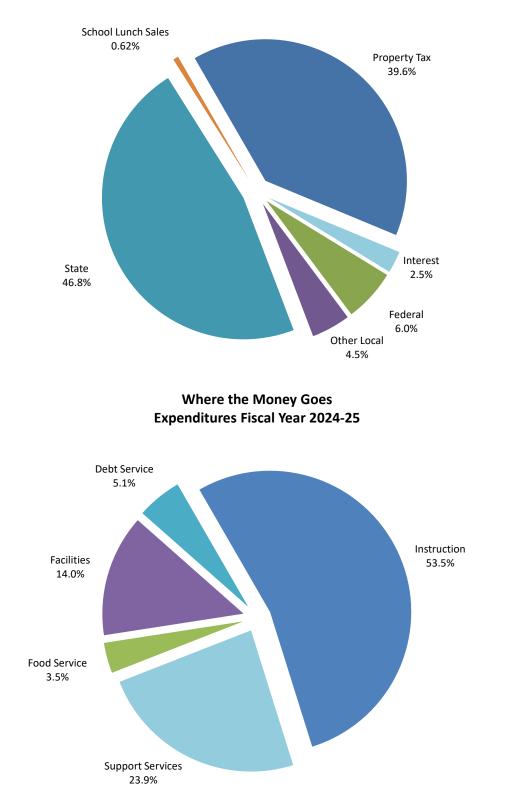

tures<br>Summary of Revenues, Expenditures, and Changes in Fund Balance<br>Revenues<br>Expenditures<br>Detailed Budget by Location.                                  | 20<br>21<br>22<br>23<br>24   |
| Food Services Fund<br>Graphs - Revenue Sources and Budgeted Expenditures<br>Summary of Revenues, Expenditures, and Changes in Fund Balance<br>Revenues<br>Expenditures.                                                                    | 30<br>31<br>32<br>33         |
| Student Activity Fund<br>Graphs - Revenue Sources and Budgeted Expenditures<br>Summary of Revenues, Expenditures, and Changes in Fund Balance                                                                                              | 36<br>37                     |



# Where the Money Comes From Revenues Fiscal Year 2024-25



## WASHINGTON COUNTY SCHOOL DISTRICT

### Budgeted Combined Statement of Revenues, Expenditures and Changes in Fund Balances Fiscal Year 2024-25, with Comparative Totals for Prior Years

|                                         | Maintenance<br>and<br>Operation | Debt<br>Services | Capital<br>Projects | Food<br>Services |
|-----------------------------------------|---------------------------------|------------------|---------------------|------------------|
| Revenues:                               |                                 |                  |                     |                  |
| Property Taxes                          | \$ 113,692,080                  | \$-              | \$ 79,409,169       | \$-              |
| Interest From Investments               | 8,800,000