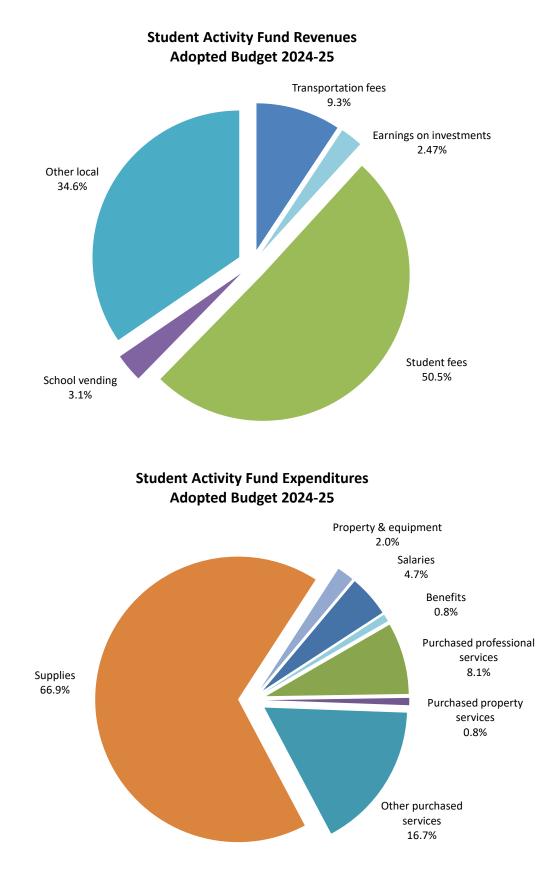

# Financial Section

| Graphs - All Funds Combined - Revenue sources<br>and Budgeted Expenditures by Object                                                                                                                                                       | 1                            |
|--------------------------------------------------------------------------------------------------------------------------------------------------------------------------------------------------------------------------------------------|------------------------------|
| Budgeted Combined Statement of Revenues, Expenditures<br>and changes in Fund Balances - All Governmental Fund Types                                                                                                                        | 2                            |
| Maintenance and Operation Fund<br>Graphs - Revenue Sources and Budgeted Expenditures<br>Summary of Revenues, Expenditures, and Changes in Fund Balance<br>Fund Balance Report<br>Revenues<br>Expenditure Report by Object<br>Expenditures. | 6<br>7<br>8<br>9<br>11<br>12 |
| Debt Services Fund<br>Summary of Revenues, Expenditures, and Changes in Fund Balance<br>Outstanding General Obligation Bonds                                                                                                               | 16<br>17                     |
| Capital Projects Fund<br>Graphs - Revenue Sources and Budgeted Expenditures<br>Summary of Revenues, Expenditures, and Changes in Fund Balance<br>Revenues<br>Expenditures<br>Detailed Budget by Location.                                  | 20<br>21<br>22<br>23<br>24   |
| Food Services Fund<br>Graphs - Revenue Sources and Budgeted Expenditures<br>Summary of Revenues, Expenditures, and Changes in Fund Balance<br>Revenues<br>Expenditures.                                                                    | 30<br>31<br>32<br>33         |
| Student Activity Fund<br>Graphs - Revenue Sources and Budgeted Expenditures<br>Summary of Revenues, Expenditures, and Changes in Fund Balance                                                                                              | 36<br>37                     |