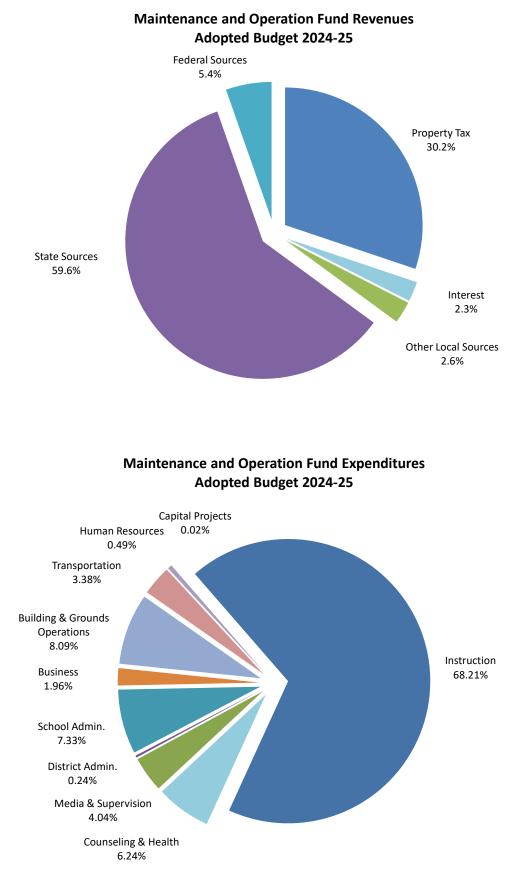

# Maintenance & Operation Fund

(The General Fund)

The Maintenance and Operation Fund, also known as The General Fund, is used to account for the costs of the day to day District operations. This fund accounts for resources which are not required to be accounted for in other funds. A majority of the funding comes from the State of Utah through the Minimum School Finance Act.

### MAINTENANCE AND OPERATION FUND

### Summary Statement of Revenues, Expenditures and Changes in Fund Balances

|                                       | Actual<br>2020-21 | Actual<br>2021-22 | Actual<br>2022-23 | Original<br>Budget<br>2023-24 | Final<br>Budget<br>2023-24 | Proposed<br>Budget<br>2024-25 |
|---------------------------------------|-------------------|-------------------|-------------------|-------------------------------|----------------------------|-------------------------------|
| Revenues:                             |                   |                   |                   |                               |                            |                               |
| Property Tax                          | \$ 81,317,872     | \$ 91,358,595     | \$113,461,529     | \$108,642,953                 | \$109,241,967              | \$113,692,080                 |
| Interest                              | 621,838           | 497,856           | 6,880,347         | 2,100,000                     | 8,807,622                  | 8,800,000                     |
| Other Local Sources                   | 6,609,002         | 8,278,670         | 11,180,569        | 10,201,242                    | 9,700,821                  | 9,707,528                     |
| State Sources                         | 170,246,185       | 171,733,648       | 181,568,439       | 213,397,407                   | 213,158,076                | 224,504,100                   |
| Federal Sources                       | 24,462,217        | 40,352,048        | 48,025,296        | 19,216,441                    | 19,601,891                 | 20,262,834                    |
| Total Revenues                        | 283,257,114       | 312,220,817       | 361,116,180       | 353,558,043                   | 360,510,377                | 376,966,542                   |
| Expenditures:                         |                   |                   |                   |                               |                            |                               |
| Instructional staff                   | 186,507,631       | 198,167,630       | 225,353,380       | 242,503,088                   | 247,358,988                | 257,116,138                   |
| Supporting Services:                  |                   |                   |                   |                               |                            |                               |
| Counseling & Health                   | 15,630,311        | 17,061,584        | 20,095,791        | 22,057,906                    | 21,867,358                 | 23,519,205                    |
| Media & Supervision                   | 11,462,610        | 12,231,358        | 13,217,717        | 15,127,616                    | 14,611,772                 | 15,245,645                    |
| District Administration               | 718,849           | 726,879           | 825,446           | 1,132,210                     | 799,039                    | 908,145                       |
| School Administration                 | 19,882,287        | 20,938,703        | 23,363,217        | 25,621,261                    | 25,565,038                 | 27,648,657                    |
| Business                              | 5,807,696         | 5,116,110         | 5,834,302         | 6,662,299                     | 6,930,816                  | 7,375,021                     |
| Operation & Maintenance of Facilities | 22,568,402        | 23,139,429        | 25,110,963        | 28,881,481                    | 29,617,732                 | 30,505,977                    |
| Student Transportation                | 6,836,026         | 6,851,991         | 10,805,200        | 9,851,998                     | 11,904,339                 | 12,725,797                    |
| Personnel                             | 1,372,023         | 1,476,086         | 1,612,226         | 1,720,184                     | 1,736,246                  | 1,835,694                     |
| Food Services                         | 155,248           | 29,634            | -                 | -                             | -                          | -                             |
| Capital Projects                      |                   | 16,482            | 1,288,684         | -                             | 119,049                    | 86,263                        |
| Total Expenditures                    | 270,941,083       | 285,755,886       | 327,506,926       | 353,558,043                   | 360,510,377                | 376,966,542                   |
| Excess of Revenues over Expenditures  | 12,316,031        | 26,464,931        | 33,609,254        | -                             | -                          |                               |
| Operating Transfer In (Out)           | -                 | -                 | -                 | -                             | -                          | -                             |
| Fund balances - beginning             | 48,911,679        | 61,227,710        | 87,692,641        | 121,301,895                   | 121,301,895                | 121,301,895                   |
| Fund balances - ending                | \$ 61,227,710     | \$ 87,692,641     | \$121,301,895     | \$121,301,895                 | \$121,301,895              | \$121,301,895                 |