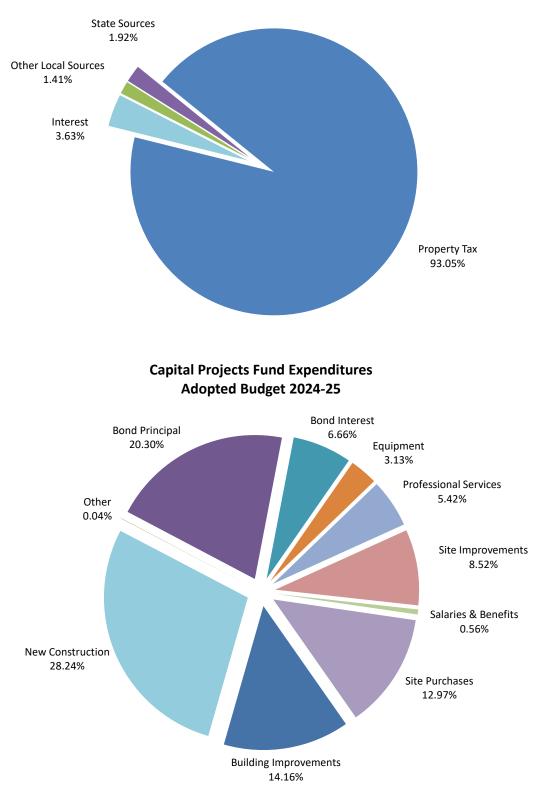

# Where the Money Comes From Revenues Fiscal Year 2024-25

# Maintenance & Operation Fund

(The General Fund)

The Maintenance and Operation Fund, also known as The General Fund, is used to account for the costs of the day to day District operations. This fund accounts for resources which are not required to be accounted for in other funds. A majority of the funding comes from the State of Utah through the Minimum School Finance Act.