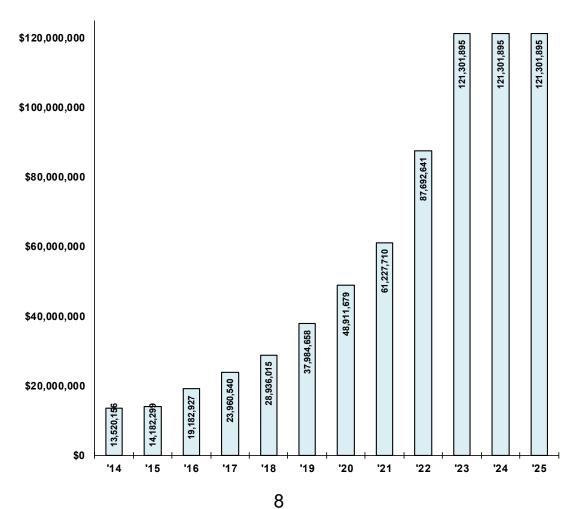

### Fund Balance Report

|                        | Actual<br>2020-21 | Actual<br>2021-22 | Actual<br>2022-23 | Original<br>Budget<br>2023-24 | Final<br>Budget<br>2023-24 | Proposed<br>Budget<br>2024-25 |
|------------------------|-------------------|-------------------|-------------------|-------------------------------|----------------------------|-------------------------------|
| Fund Balances:         |                   |                   |                   |                               |                            |                               |
| Unspendable:           |                   |                   |                   |                               |                            |                               |
| Inventories            | \$<br>602,868     | \$<br>478,232     | \$<br>640,947     | \$<br>325,000                 | \$<br>325,000              | \$<br>325,000                 |
| Committed to:          |                   |                   |                   |                               |                            |                               |
| Economic Stabilization | 3,300,000         | 3,300,000         | 3,300,000         | 3,300,000                     | 3,300,000                  | 3,300,000                     |
| Future Growth          | 2,291,179         | 2,291,179         | 2,291,179         | 2,291,179                     | 2,291,179                  | 2,291,179                     |
| Assigned to:           |                   |                   |                   |                               |                            |                               |
| Local School           | 2,118,879         | 16,578,435        | 16,846,501        | 13,010,816                    | 13,018,447                 | 11,598,588                    |
| District Programs      | 10,000,000        | 22,000,000        | 43,205,707        | 33,492,059                    | 50,013,631                 | 51,924,420                    |
| Benefits               | 2,000,000         | 2,000,000         | 2,000,000         | 2,000,000                     | 2,000,000                  | 2,000,000                     |
| Unassigned             | 40,914,784        | 41,044,795        | 53,017,561        | 66,882,841                    | 50,353,638                 | 49,862,709                    |
| Total Fund Balances    | \$<br>61,227,710  | \$<br>87,692,641  | \$<br>121,301,895 | \$<br>121,301,895             | \$<br>121,301,895          | \$<br>121,301,895             |

#### Fund Balance History

Revenues

| Property Taxes - Voted Levy 21        | ,498,230<br>,958,264<br>,604,638 | \$ 39,578,008 |               |               |               |               |
|---------------------------------------|----------------------------------|---------------|---------------|---------------|---------------|---------------|
| Property Taxes - Voted Levy 21        | 958,264                          | \$ 39,578,008 |               |               |               |               |
|                                       |                                  |               | \$ 57,340,359 | \$ 50,447,688 | \$ 50,447,688 | \$ 53,323,852 |
| Property Taxes - Board Local Levy 18  | 604 638                          | 26,213,828    | 36,701,993    | 38,463,671    | 38,463,671    | 40,002,218    |
|                                       | ,004,000                         | 17,481,573    | 9,898,948     | 10,333,523    | 10,333,523    | 10,746,864    |
| Fee in Lieu of Taxes 8                | 256,740                          | 8,085,186     | 9,520,229     | 9,398,071     | 9,997,085     | 9,619,146     |
| Interest on Investments               | 621,838                          | 497,856       | 6,880,347     | 2,100,000     | 8,807,622     | 8,800,000     |
| Other Local Sources 6                 | ,609,002                         | 8,278,670     | 11,180,569    | 10,201,242    | 9,700,821     | 9,707,528     |
| Total Local Sources 88                | ,548,712                         | 100,135,121   | 131,522,445   | 120,944,195   | 127,750,410   | 132,199,608   |
| State Sources:                        |                                  |               |               |               |               |               |
| Grades K-12 Programs 73               | 660,884                          | 76,104,452    | 66,342,940    | 83,107,024    | 82,590,486    | 86,402,676    |
| Success Academy                       | -                                | 190,569       | 164,049       | 190,569       | 175,000       | 175,000       |
|                                       | ,333,699                         | 1,499,994     | 1,495,718     | 1,579,442     | 1,578,657     | 1,519,968     |
| Professional Staff 11                 | 527,854                          | 12,424,412    | 12,944,131    | 14,126,227    | 13,935,948    | 14,694,007    |
| Special Education 19                  | 620,552                          | 20,427,422    | 23,436,675    | 25,145,268    | 25,240,599    | 26,360,125    |
| Career and Technical Education 13     | 540,350                          | 12,374,023    | 13,133,859    | 16,659,891    | 14,110,218    | 14,704,749    |
| Adult High School Completion          | 392,508                          | 406,527       | 459,438       | 487,571       | 487,571       | 511,950       |
| Class Size Reduction 7                | 416,736                          | 8,011,713     | 8,583,404     | 9,082,001     | 9,059,229     | 9,589,583     |
| Social Security & Retirement          | -                                | -             | -             | 91,417        | -             | -             |
| Pupil Transportation 4                | 646,725                          | 5,128,829     | 4,601,721     | 5,082,983     | 4,289,379     | 4,849,825     |
| Special Populations Block             | -                                | 57,823        | 59,180        | 89,506        | 90,531        | 94,095        |
| Enhancement for Accelerated Students  | 249,923                          | 227,853       | 239,363       | 251,331       | 193,607       | 201,386       |
| Enhancement for At-Risk Students 1    | 929,946                          | 2,325,680     | 3,661,321     | 4,928,420     | 5,092,772     | 6,632,957     |
| Youth in Custody                      | 933,450                          | 956,363       | 983,842       | 1,093,036     | 1,098,754     | 1,149,647     |
| Concurrent Enrollment                 | 457,715                          | 340,660       | 452,298       | 549,963       | 535,376       | 641,972       |
| Teachers' Supplies and Materials      | 275,583                          | 199,783       | 260,850       | 284,041       | 298,789       | 617,866       |
| Educator Salary Adjustments 9         | ,325,878                         | 9,586,871     | 9,901,182     | 20,076,650    | 20,278,802    | 21,308,264    |
| School Trust Lands 3                  | ,987,667                         | 4,691,456     | 4,718,930     | 5,472,297     | 5,628,995     | 5,434,318     |
| Teacher & Student Successs 6          | ,641,915                         | 4,975,324     | 9,410,692     | 9,338,490     | 9,338,490     | 10,141,063    |
| Student Health & Counseling Support 1 | ,052,291                         | 1,118,020     | 1,117,298     | 1,123,940     | 1,290,749     | 1,128,997     |
| Reading Achievement                   | 476,636                          | 403,175       | 366,490       | 411,613       | 365,898       | -             |
| Library Media Supplemental            | 49,578                           | 37,713        | 35,366        | -             | 45,000        | -             |
| Extended Day Kindergarten             | 727,492                          | 1,269,873     | 3,600,595     | -             | -             | -             |
| School Nurses                         | 43,353                           | 43,353        | 43,353        | 46,170        | -             | -             |
| Digital Teaching & Learning Grant 1   | ,062,583                         | 683,297       | 1,483,949     | 1,007,102     | 1,036,720     | 1,136,339     |
| 0 0                                   | 784,769                          | 920,283       | 991,169       | 1,050,176     | 1,096,270     | 1,151,084     |
| Drivers' Education                    | 397,078                          | 237,253       | 449,491       | 286,695       | 345,158       | 362,416       |
| Beverly Taylor Sorensen               | 667,846                          | 797,315       | 939,408       | 1,031,109     | 1,074,009     | 1,021,080     |
| Dual Language Immersion               | 430,750                          | 324,379       | 302,978       | 322,672       | 464,545       | 502,833       |
| 0 0                                   | ,612,424                         | 5,969,233     | 11,388,749    | 10,481,803    | 13,416,524    | 14,171,900    |
| Total State Sources 170               | ,246,185                         | 171,733,648   | 181,568,439   | 213,397,407   | 213,158,076   | 224,504,100   |