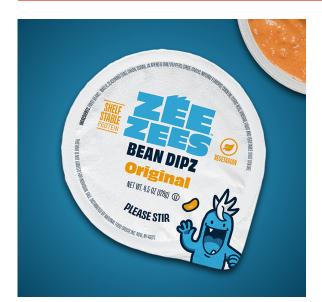

## Zee Zees Bean Dipz Cup, Original, 4.5 oz.

### **Product Details:**

Item Number: A5750 Pack Size: 96/4.5 oz. Serving Per Case: 96 Net Weight: 27 lbs.

Sales Price Per EACH: N/A Case Price: N/A Kosher: Yes Meal Contribution: 2 M/MA 1/2c VEG Class: Always Available Shelf Life: 12 months Temperature Class: Dry Cook State: NA GTIN-12 UPC: 810358032505 GTIN-14: 20810358032509

#### Benefits and Suggested Use:

Shelf stable vegetarian protein option. No refrigeration required. Serve with veggies or crackers for the perfect snack. Ideal for sack lunches. Each cup meets 2 M/MA or 1/2 cup Veg (Legume) Child Nutrition requirements. Best if served at room temperature. Please stir before eating.