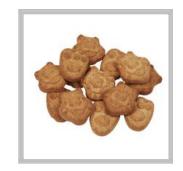

# 3010040221 - Kellogg's Grahams Crackers **Tiger Bites Cinnamon 1oz 150ct**

Make snack time even gr-r-reater with Kellogg's Grahams Tiger Bites; These delightful treats feature Tony the Tiger's face- and paw-shaped graham crackers with delicious cinnamon goodness in every bite. Kellogg's Grahams Tiger Bites Cinnamon in individual pouches are made to satisfy any sweet craving; Made with 9g whole grain per serving; 1oz grain equivalent.

# **Product Features and Benefits**

- Kellogg's Grahams Tiger Bites Cinnamon in individual pouches are made to satisfy any sweet craving; Made with 9g whole grain per serving; 1oz grain equivalent
- Includes 150, 1oz packages of convenient, ready-to-eat graham snacks; 16.000 IN x 13.313 IN x
- Delicious cinnamon taste with a satisfying crunch, these grahams feature fun Tony the Tiger shapes that are sure to fit any occasion; Conveniently packaged in grab-and-go pouches so you can enjoy them on the go
- Great for placement in traylines or a la carte; This item is a good fit for K-12 schools