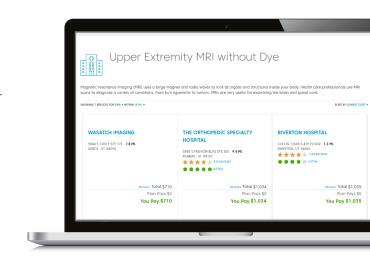

#### Procedure Costs

See data from local hospitals and providers near you or search in a specified area. See how much specific procedures typically cost and your out of pocket expenses.

#### 4. Compare costs

Select the doctor, hospital, or procedure to see reviews, compare costs, and get more details on what you need.