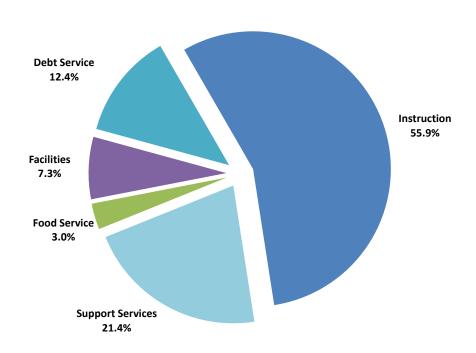

# Where the Money Comes From Revenues Fiscal Year 2022-23

Where the Money Goes Expenditures Fiscal Year 2022-23

### MAINTENANCE AND OPERATION FUND

Summary Statement of Revenues, Expenditures and Changes in Fund Balances

|                                       | Actual<br>2018-19         | Actual<br>2019-20            | Actual<br>2020-21   | Adopted<br>Budget<br>2021-22 | Estimated<br>Final<br>2021-22 | Anticipated<br>Budget<br>2022-23 |
|---------------------------------------|---------------------------|------------------------------|---------------------|------------------------------|-------------------------------|----------------------------------|
| Revenues:                             | <b>4 7</b> 0 040 040      | <b>A 7</b> 0 <b>57</b> 4 404 | <b>A</b> 04 047 070 | <b>A</b> 00 004 040          | <b>A</b> 00 504 500           | A 05 704 044                     |
| Property Tax                          | \$ 70,216,640             | \$ 76,574,164                | \$ 81,317,872       | \$ 88,981,213                | \$ 90,564,562                 | \$ 95,701,811                    |
| Interest                              | 2,308,421                 | 1,828,945                    | 621,838             | 500,000                      | 466,379                       | 932,758                          |
| Other Local Sources                   | 4,610,539                 | 6,347,899                    | 6,609,002           | 8,259,975                    | 8,202,331                     | 8,705,412                        |
| State Sources Federal Sources         | 137,536,637<br>14,978,261 | 153,346,699<br>12,555,607    | 170,246,185         | 172,592,003                  | 177,925,812                   | 192,692,953<br>45,278,344        |
| rederal Sources                       | 14,970,201                | 12,555,607                   | 24,462,217          | 28,432,695                   | 40,536,595                    | 45,276,344                       |
| Total Revenues                        | 229,650,498               | 250,653,314                  | 283,257,114         | 298,765,886                  | 317,695,679                   | 343,311,278                      |
| Expenditures:                         |                           |                              |                     |                              |                               |                                  |
| Instructional staff                   | 150,021,748               | 161,305,513                  | 186,507,631         | 208,908,975                  | 209,430,404                   | 245,700,782                      |
| Supporting Services:                  |                           |                              |                     |                              |                               |                                  |
| Counseling & Health                   | 11,513,177                | 14,170,672                   | 15,630,311          | 16,722,184                   | 17,777,723                    | 17,979,762                       |
| Media & Supervision                   | 11,324,898                | 11,782,892                   | 11,462,610          | 12,029,438                   | 12,741,993                    | 13,760,830                       |
| District Administration               | 656,184                   | 751,979                      | 718,849             | 826,509                      | 775,428                       | 833,708                          |
| School Administration                 | 17,333,590                | 18,864,718                   | 19,882,287          | 21,286,076                   | 21,427,075                    | 23,578,803                       |
| Business                              | 2,965,343                 | 3,806,239                    | 5,807,696           | 5,509,341                    | 5,385,048                     | 5,785,828                        |
| Operation & Maintenance of Facilities | 19,744,847                | 21,236,881                   | 22,568,402          | 24,890,465                   | 24,802,486                    | 26,509,384                       |
| Student Transportation                | 5,825,629                 | 6,533,342                    | 6,836,026           | 7,060,091                    | 6,840,077                     | 7,511,665                        |
| Personnel                             | 1,216,439                 | 1,274,057                    | 1,372,023           | 1,532,807                    | 1,524,654                     | 1,650,516                        |
| Food Services                         | -                         | -                            | 155,248             | -                            | 36,826                        | -                                |
| Capital Projects                      |                           | -                            | -                   | -                            | 1,500,000                     |                                  |
| Total Expenditures                    | 220,601,855               | 239,726,293                  | 270,941,083         | 298,765,886                  | 302,241,714                   | 343,311,278                      |
| Excess of Revenues over Expenditures  | 9,048,643                 | 10,927,021                   | 12,316,031          | -                            | 15,453,965                    | -                                |
| Operating Transfer In (Out)           | -                         | -                            | -                   | -                            | -                             | -                                |
| Fund balances - beginning             | 28,936,015                | 37,984,658                   | 48,911,679          | 61,227,710                   | 61,227,710                    | 76,681,675                       |
| Fund balances - ending                | \$ 37,984,658             | \$ 48,911,679                | \$ 61,227,710       | \$ 61,227,710                | \$ 76,681,675                 | \$ 76,681,675                    |

### Expenditures

|                                    | Actual<br>2018-19 | Actual<br>2019-20 | Actual<br>2020-21 | Adopted<br>Budget<br>2021-22 | Estimated<br>Final<br>2021-22 | Anticipated<br>Budget<br>2022-23 |
|------------------------------------|-------------------|-------------------|-------------------|------------------------------|-------------------------------|----------------------------------|
| INSTRUCTIONAL SERVICES             |                   |                   |                   |                              |                               |                                  |
| Salaries:                          |                   |                   |                   |                              |                               |                                  |
| Certificated                       | \$ 82,521,863     | \$ 88,247,400     | \$ 98,154,311     | \$ 108,690,634               | \$ 105,574,196                | \$ 116,988,543                   |
| Substitute Teachers                | 1,711,980         | 1,429,818         | 1,625,323         | 2,213,345                    | 2,102,079                     | 2,469,087                        |
| Paraprofessionals                  | 7,948,291         | 8,361,235         | 9,495,851         | 9,712,390                    | 10,441,202                    | 11,134,122                       |
| Total Salaries                     | 92,182,134        | 98,038,453        | 109,275,485       | 120,616,369                  | 118,117,477                   | 130,591,752                      |
| Employee Benefits:                 |                   |                   |                   |                              |                               |                                  |
| Retirement                         | 18,550,850        | 19,755,416        | 21,731,609        | 24,090,388                   | 24,069,630                    | 26,718,653                       |
| Social Security                    | 6,624,250         | 7,111,514         | 7,914,596         | 9,094,977                    | 8,878,807                     | 9,808,404                        |
| Early Retirement Incentive         | -                 | -                 | -                 | -                            | -                             | -                                |
| Health & Accident                  | 20,538,368        | 22,896,531        | 24,395,289        | 26,684,822                   | 25,961,499                    | 27,618,605                       |
| Death Benefits                     | 72,673            | 67,022            | 90,426            | 320,527                      | 109,038                       | 115,998                          |
| Industrial                         | 279,836           | 283,019           | 280,014           | 295,752                      | 273,229                       | 293,489                          |
| Unemployment                       | 21,685            | 37,698            | 12,931            | 19,941                       | 26,359                        | 28,314                           |
| Employee Assisted Housing          |                   | -                 | -                 | -                            | -                             | -                                |
| Total Benefits                     | 46,087,662        | 50,151,200        | 54,424,865        | 60,506,407                   | 59,318,562                    | 64,583,463                       |
| Purchased Services:                |                   |                   |                   |                              |                               |                                  |
| Contracted Services                | 2,347,356         | 1,486,386         | 3,812,140         | 4,281,517                    | 4,968,713                     | 4,883,636                        |
| Travel and Workshops               | 804,894           | 554,515           | 276,598           | 509,579                      | 1,010,457                     | 1,120,707                        |
| Payment to Colorado City District  | 176,211           | 212,204           | 306,912           | 234,000                      | 350,000                       | 364,000                          |
| Total Purchased Services           | 3,328,461         | 2,253,105         | 4,395,650         | 5,025,096                    | 6,329,170                     | 6,368,343                        |
| Supplies and Materials:            |                   |                   |                   |                              |                               |                                  |
| Supplies                           | 6,287,205         | 7,297,864         | 13,492,536        | 13,311,117                   | 15,876,479                    | 16,881,672                       |
| Textbooks                          | 711,068           | 1,699,724         | 2,139,703         | 1,963,776                    | 4,240,751                     | 5,892,081                        |
| Contingencies                      | -                 | -                 | -                 | 1,814,208                    | 1,500,000                     | 15,440,738                       |
| Other Materials                    | 1,200,459         | 1,246,254         | 1,754,152         | 1,844,668                    | 2,943,750                     | 4,809,133                        |
| Total Supplies and Materials       | 8,198,732         | 10,243,842        | 17,386,391        | 18,933,769                   | 24,560,980                    | 43,023,624                       |
| Instructional Equipment            | 224,759           | 618,913           | 1,025,240         | 3,827,334                    | 1,104,215                     | 1,133,600                        |
| Total Instructional Services       | 150,021,748       | 161,305,513       | 186,507,631       | 208,908,975                  | 209,430,404                   | 245,700,782                      |
| SUPPORT SERVICES                   |                   |                   |                   |                              |                               |                                  |
| Counseling & Health Services:      |                   |                   |                   |                              |                               |                                  |
| Salaries                           | 7,016,778         | 8,166,232         | 9,470,461         | 10,203,607                   | 10,639,502                    | 10,728,951                       |
| Employee Benefits                  | 3,555,201         | 4,206,645         | 4,839,243         | 5,198,095                    | 5,518,463                     | 5,566,263                        |
| Purchased Services                 | 834,077           | 1,688,001         | 1,210,598         | 1,247,268                    | 1,430,722                     | 1,487,951                        |
| Travel and Conferences             | 64,822            | 11,725            | 5,704             | 13,267                       | 19,246                        | 20,015                           |
| Supplies and Materials             | 42,299            | 98,069            | 104,305           | 59,947                       | 169,790                       | 176,582                          |
| Total Counseling & Health          | 11,513,177        | 14,170,672        | 15,630,311        | 16,722,184                   | 17,777,723                    | 17,979,762                       |
| Staff Assistance & Media Services: |                   |                   |                   |                              |                               |                                  |
| Salaries                           | 7,061,785         | 7,449,497         | 7,292,093         | 7,605,634                    | 8,084,260                     | 8,807,761                        |
| Employee Benefits                  | 3,446,226         | 3,670,729         | 3,522,893         | 3,636,147                    | 3,849,562                     | 4,169,379                        |
| Purchased Services                 | 8,635             | 14,502            | 7,181             | 29,598                       | 34,440                        | 35,818                           |
| Travel and Conferences             | 112,033           | 54,136            | 19,905            | 53,768                       | 100,950                       | 104,988                          |
| Supplies and Materials             | 237,039           | 138,311           | 173,381           | 187,658                      | 174,327                       | 141,900                          |
| Equipment                          | 24,177            | <del>-</del>      | 21,987            | 26,000                       | 17,000                        | 17,680                           |
| Library Books                      | 323,001           | 323,672           | 315,346           | 361,214                      | 355,156                       | 351,955                          |
| Audio Visual Materials             | 112,002           | 132,045           | 109,824           | 129,419                      | 126,298                       | 131,349                          |
| Total Media & Supervision          | 11,324,898        | 11,782,892        | 11,462,610        | 12,029,438                   | 12,741,993                    | 13,760,830                       |

### Expenditures

|                                        | Actual<br>2018-19 | Actual<br>2019-20 | Actual<br>2020-21 | Adopted<br>Budget<br>2021-22 | Estimated<br>Final<br>2021-22 | Anticipated<br>Budget<br>2022-23 |
|----------------------------------------|-------------------|-------------------|-------------------|------------------------------|-------------------------------|----------------------------------|
| Personnel Services:                    |                   |                   |                   |                              |                               |                                  |
| Salaries                               | 719,958           | 771,202           | 828,248           | 925,617                      | 902,537                       | 983,310                          |
| Employee Benefits                      | 377,320           | 412,729           | 445,594           | 484,470                      | 476,277                       | 515,532                          |
| Purchased Services                     | 77,707            | 59,413            | 61,538            | 72,800                       | 101,040                       | 105,082                          |
| Travel and Conferences                 | 10,436            | 5,911             | 1,562             | 8,320                        | 14,000                        | 14,560                           |
| Supplies and Materials                 | 31,018            | 24,802            | 35,081            | 41,600                       | 30,800                        | 32,032                           |
| Total Personnel Services               | 1,216,439         | 1,274,057         | 1,372,023         | 1,532,807                    | 1,524,654                     | 1,650,516                        |
| Food Services                          |                   |                   |                   |                              |                               |                                  |
| Salaries                               | -                 | _                 | 130,462           | -                            | 29,308                        | -                                |
| Employee Benefits                      |                   |                   | 24,786            |                              | 7,518                         | =                                |
| Total Food Services                    |                   | -                 | 155,248           | -                            | 36,826                        | =                                |
| Capital Projects Building Improvements | <u>-</u>          | -                 | _                 | _                            | 1,500,000                     |                                  |
|                                        |                   |                   |                   |                              |                               |                                  |
| Total Support Services                 | 70,580,107        | 78,420,780        | 84,433,452        | 89,856,911                   | 92,811,310                    | 97,610,496                       |
| Fund Total                             | \$ 220,601,855    | \$ 239,726,293    | \$ 270,941,083    | \$ 298,765,886               | \$ 302,241,714                | \$ 343,311,278                   |