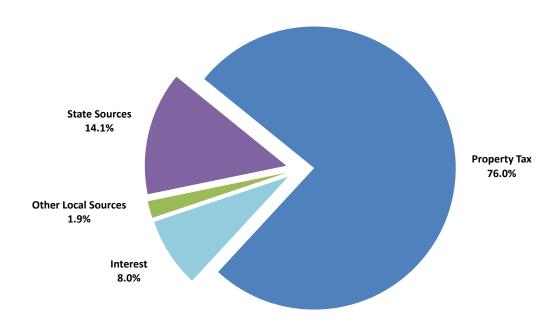

# Maintenance and Operation Fund Revenues Anticipated Budget 2022-23

### MAINTENANCE AND OPERATION FUND

Summary Statement of Revenues, Expenditures and Changes in Fund Balances

|                                       | Actual<br>2018-19         | Actual<br>2019-20            | Actual<br>2020-21   | Adopted<br>Budget<br>2021-22 | Estimated<br>Final<br>2021-22 | Anticipated<br>Budget<br>2022-23 |
|---------------------------------------|---------------------------|------------------------------|---------------------|------------------------------|-------------------------------|----------------------------------|
| Revenues:                             | <b>4 7</b> 0 040 040      | <b>A 7</b> 0 <b>57</b> 4 404 | <b>A</b> 04 047 070 | <b>A</b> 00 004 040          | <b>A</b> 00 504 500           | A 05 704 044                     |
| Property Tax                          | \$ 70,216,640             | \$ 76,574,164                | \$ 81,317,872       | \$ 88,981,213                | \$ 90,564,562                 | \$ 95,701,811                    |
| Interest                              | 2,308,421                 | 1,828,945                    | 621,838             | 500,000                      | 466,379                       | 932,758                          |
| Other Local Sources                   | 4,610,539                 | 6,347,899                    | 6,609,002           | 8,259,975                    | 8,202,331                     | 8,705,412                        |
| State Sources Federal Sources         | 137,536,637<br>14,978,261 | 153,346,699<br>12,555,607    | 170,246,185         | 172,592,003                  | 177,925,812                   | 192,692,953<br>45,278,344        |
| rederal Sources                       | 14,970,201                | 12,555,607                   | 24,462,217          | 28,432,695                   | 40,536,595                    | 45,276,344                       |
| Total Revenues                        | 229,650,498               | 250,653,314                  | 283,257,114         | 298,765,886                  | 317,695,679                   | 343,311,278                      |
| Expenditures:                         |                           |                              |                     |                              |                               |                                  |
| Instructional staff                   | 150,021,748               | 161,305,513                  | 186,507,631         | 208,908,975                  | 209,430,404                   | 245,700,782                      |
| Supporting Services:                  |                           |                              |                     |                              |                               |                                  |
| Counseling & Health                   | 11,513,177                | 14,170,672                   | 15,630,311          | 16,722,184                   | 17,777,723                    | 17,979,762                       |
| Media & Supervision                   | 11,324,898                | 11,782,892                   | 11,462,610          | 12,029,438                   | 12,741,993                    | 13,760,830                       |
| District Administration               | 656,184                   | 751,979                      | 718,849             | 826,509                      | 775,428                       | 833,708                          |
| School Administration                 | 17,333,590                | 18,864,718                   | 19,882,287          | 21,286,076                   | 21,427,075                    | 23,578,803                       |
| Business                              | 2,965,343                 | 3,806,239                    | 5,807,696           | 5,509,341                    | 5,385,048                     | 5,785,828                        |
| Operation & Maintenance of Facilities | 19,744,847                | 21,236,881                   | 22,568,402          | 24,890,465                   | 24,802,486                    | 26,509,384                       |
| Student Transportation                | 5,825,629                 | 6,533,342                    | 6,836,026           | 7,060,091                    | 6,840,077                     | 7,511,665                        |
| Personnel                             | 1,216,439                 | 1,274,057                    | 1,372,023           | 1,532,807                    | 1,524,654                     | 1,650,516                        |
| Food Services                         | -                         | -                            | 155,248             | -                            | 36,826                        | -                                |
| Capital Projects                      |                           | -                            | -                   | -                            | 1,500,000                     |                                  |
| Total Expenditures                    | 220,601,855               | 239,726,293                  | 270,941,083         | 298,765,886                  | 302,241,714                   | 343,311,278                      |
| Excess of Revenues over Expenditures  | 9,048,643                 | 10,927,021                   | 12,316,031          | -                            | 15,453,965                    | -                                |
| Operating Transfer In (Out)           | -                         | -                            | -                   | -                            | -                             | -                                |
| Fund balances - beginning             | 28,936,015                | 37,984,658                   | 48,911,679          | 61,227,710                   | 61,227,710                    | 76,681,675                       |
| Fund balances - ending                | \$ 37,984,658             | \$ 48,911,679                | \$ 61,227,710       | \$ 61,227,710                | \$ 76,681,675                 | \$ 76,681,675                    |

### Revenues

|                                      | Actual<br>2018-19 | Actual<br>2019-20 | Actual<br>2020-21 | Adopted<br>Budget<br>2021-22 | Estimated<br>Final<br>2021-22 | Anticipated<br>Budget<br>2022-23 |
|--------------------------------------|-------------------|-------------------|-------------------|------------------------------|-------------------------------|----------------------------------|
| Local Sources:                       |                   |                   |                   |                              |                               |                                  |
| Property Taxes - Basic Program       | \$ 25,719,464     | \$ 30,492,087     | \$ 32,498,230     | \$ 38,788,544                | \$ 38,788,544                 | \$ 41,146,336                    |
| Property Taxes - Voted Levy          | 16,992,382        | 20,195,893        | 21,958,264        | 25,687,778                   | 25,687,778                    | 27,249,229                       |
| Property Taxes - Board Local Levy    | 19,877,198        | 18,819,197        | 18,604,638        | 17,070,696                   | 17,070,696                    | 18,108,351                       |
| Fee in Lieu of Taxes                 | 7,627,596         | 7,066,987         | 8,256,740         | 7,434,195                    | 9,017,544                     | 9,197,895                        |
| Interest on Investments              | 2,308,421         | 1,828,945         | 621,838           | 500,000                      | 466,379                       | 932,758                          |
| Other Local Sources                  | 4,610,539         | 6,347,899         | 6,609,002         | 8,259,975                    | 8,202,331                     | 8,705,412                        |
| Total Local Sources                  | 77,135,600        | 84,751,008        | 88,548,712        | 97,741,188                   | 99,233,272                    | 105,339,981                      |
| State Sources:                       |                   |                   |                   |                              |                               |                                  |
| Grades K-12 Programs                 | 64,036,298        | 69,674,945        | 73,660,884        | 73,992,870                   | 76,026,550                    | 83,763,813                       |
| Success Academy                      | -                 | -                 | -                 | -                            | -                             | -                                |
| Nec. Existent Small Rural Schools    | 1,584,055         | 1,628,340         | 1,333,699         | 1,520,518                    | 1,499,994                     | 1,176,958                        |
| Professional Staff                   | 9,552,245         | 10,994,938        | 11,527,854        | 12,528,419                   | 12,424,412                    | 13,444,826                       |
| Special Education                    | 17,597,709        | 19,935,104        | 19,620,552        | 21,280,654                   | 21,220,243                    | 23,901,856                       |
| Career and Technical Education       | 10,841,102        | 11,829,939        | 13,540,350        | 15,084,738                   | 14,801,795                    | 15,918,270                       |
| Adult High School Completion         | 297,665           | 397,224           | 392,508           | 425,912                      | 406,080                       | 441,508                          |
| Class Size Reduction                 | 6,431,871         | 7,413,633         | 7,416,736         | 8,039,413                    | 8,047,003                     | 8,886,928                        |
| Social Security & Retirement         | 2,466,535         | 392,136           | -                 | =                            | =                             | =                                |
| Pupil Transportation                 | 4,205,022         | 4,492,030         | 4,646,725         | 4,798,584                    | 5,103,022                     | 4,798,584                        |
| Special Populations Block            | 82,372            | 16,875            | -                 | 84,002                       | 61,077                        | 43,539                           |
| Enhancement for Accelerated Students | 149,291           | 229,336           | 249,923           | 168,028                      | 227,853                       | 203,539                          |
| Enhancement for At-Risk Students     | 1,480,571         | 1,745,803         | 1,929,946         | 2,325,680                    | 2,325,680                     | 3,748,997                        |
| Youth in Custody                     | 779,541           | 793,562           | 933,450           | 994,910                      | 871,252                       | 950,181                          |
| Concurrent Enrollment                | 268,502           | 324,868           | 457,715           | 404,660                      | 402,754                       | 404,660                          |
| Teachers' Supplies and Materials     | 266,573           | 268,835           | 275,583           | 275,439                      | 277,719                       | 288,827                          |
| Educator Salary Adjustments          | 8,495,116         | 8,817,901         |                   | 9,543,551                    | 9,586,871                     | 10,066,215                       |
| School Trust Lands                   | 3,418,698         | 3,574,435         |                   | 4,628,009                    | 5,305,142                     | 5,295,005                        |
| Teacher & Student Successs           | =                 | 2,980,030         |                   | 6,860,197                    | 7,211,381                     | 6,348,471                        |
| Student Health & Counseling Support  | =                 | 306,967           | 1,052,291         | 913,984                      | 1,047,216                     | 1,127,571                        |
| Reading Achievement                  | 544,197           | 543,650           | 476,636           | 391,326                      | 403,175                       | 423,334                          |
| UPASS On Line Testing                | 64,020            | 47,179            |                   | =                            | =                             | =                                |
| Library Media Supplemental           | 32,483            | 29,526            |                   | 37,713                       | 53,000                        | 37,713                           |
| Extended Day Kindergarten            | 361,253           | 338,300           |                   | 1,264,104                    | 1,188,217                     | 1,270,773                        |
| School Nurses                        | 52,773            | 42,301            | 43,353            | 43,353                       | 43,353                        | 43,353                           |
| School Readiness Grant               | 700,382           | -                 | -                 | -                            | -                             | -                                |
| Digital Teaching & Learning Grant    | 935,827           | 884,523           |                   | 1,174,283                    | 1,193,511                     | 1,276,469                        |
| USTAR Math & Science                 | 197,715           | 175,010           |                   | -                            | -                             | <del>-</del>                     |
| Math/Science Teacher Enhancement     | 195,913           | 657,575           |                   | 917,920                      | 815,402                       | 906,310                          |
| Drivers' Education                   | 221,218           | 215,420           |                   | 429,339                      | 327,866                       | 429,339                          |
| Beverly Taylor Sorensen              | 740,740           | 729,385           |                   | 744,642                      | 777,633                       | 895,668                          |
| Dual Language Immersion              | 122,107           | 197,599           |                   | 237,693                      | 366,315                       | 257,117                          |
| Other State Sources                  | 1,414,843         | 3,669,330         | 8,534,345         | 3,482,062                    | 5,911,296                     | 6,343,129                        |
| Total State Sources                  | 137,536,637       | 153,346,699       | 170,246,185       | 172,592,003                  | 177,925,812                   | 192,692,953                      |