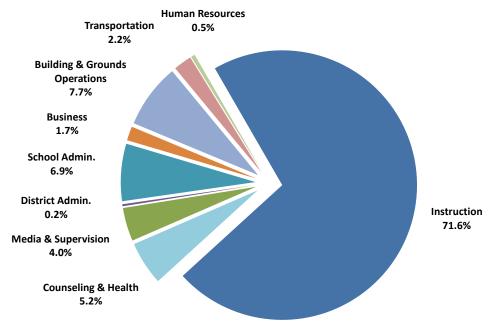

# Maintenance and Operation Fund Expenditures Anticipated Budget 2022-23

### Expenditures

|                                    | Actual<br>2018-19 | Actual<br>2019-20 | Actual<br>2020-21 | Adopted<br>Budget<br>2021-22 | Estimated<br>Final<br>2021-22 | Anticipated<br>Budget<br>2022-23 |
|------------------------------------|-------------------|-------------------|-------------------|------------------------------|-------------------------------|----------------------------------|
| INSTRUCTIONAL SERVICES             |                   |                   |                   |                              |                               |                                  |
| Salaries:                          |                   |                   |                   |                              |                               |                                  |
| Certificated                       | \$ 82,521,863     | \$ 88,247,400     | \$ 98,154,311     | \$ 108,690,634               | \$ 105,574,196                | \$ 116,988,543                   |
| Substitute Teachers                | 1,711,980         | 1,429,818         | 1,625,323         | 2,213,345                    | 2,102,079                     | 2,469,087                        |
| Paraprofessionals                  | 7,948,291         | 8,361,235         | 9,495,851         | 9,712,390                    | 10,441,202                    | 11,134,122                       |
| Total Salaries                     | 92,182,134        | 98,038,453        | 109,275,485       | 120,616,369                  | 118,117,477                   | 130,591,752                      |
| Employee Benefits:                 |                   |                   |                   |                              |                               |                                  |
| Retirement                         | 18,550,850        | 19,755,416        | 21,731,609        | 24,090,388                   | 24,069,630                    | 26,718,653                       |
| Social Security                    | 6,624,250         | 7,111,514         | 7,914,596         | 9,094,977                    | 8,878,807                     | 9,808,404                        |
| Early Retirement Incentive         | -                 | -                 | -                 | -                            | -                             | -                                |
| Health & Accident                  | 20,538,368        | 22,896,531        | 24,395,289        | 26,684,822                   | 25,961,499                    | 27,618,605                       |
| Death Benefits                     | 72,673            | 67,022            | 90,426            | 320,527                      | 109,038                       | 115,998                          |
| Industrial                         | 279,836           | 283,019           | 280,014           | 295,752                      | 273,229                       | 293,489                          |
| Unemployment                       | 21,685            | 37,698            | 12,931            | 19,941                       | 26,359                        | 28,314                           |
| Employee Assisted Housing          |                   | -                 | -                 | -                            | -                             | -                                |
| Total Benefits                     | 46,087,662        | 50,151,200        | 54,424,865        | 60,506,407                   | 59,318,562                    | 64,583,463                       |
| Purchased Services:                |                   |                   |                   |                              |                               |                                  |
| Contracted Services                | 2,347,356         | 1,486,386         | 3,812,140         | 4,281,517                    | 4,968,713                     | 4,883,636                        |
| Travel and Workshops               | 804,894           | 554,515           | 276,598           | 509,579                      | 1,010,457                     | 1,120,707                        |
| Payment to Colorado City District  | 176,211           | 212,204           | 306,912           | 234,000                      | 350,000                       | 364,000                          |
| Total Purchased Services           | 3,328,461         | 2,253,105         | 4,395,650         | 5,025,096                    | 6,329,170                     | 6,368,343                        |
| Supplies and Materials:            |                   |                   |                   |                              |                               |                                  |
| Supplies                           | 6,287,205         | 7,297,864         | 13,492,536        | 13,311,117                   | 15,876,479                    | 16,881,672                       |
| Textbooks                          | 711,068           | 1,699,724         | 2,139,703         | 1,963,776                    | 4,240,751                     | 5,892,081                        |
| Contingencies                      | -                 | -                 | -                 | 1,814,208                    | 1,500,000                     | 15,440,738                       |
| Other Materials                    | 1,200,459         | 1,246,254         | 1,754,152         | 1,844,668                    | 2,943,750                     | 4,809,133                        |
| Total Supplies and Materials       | 8,198,732         | 10,243,842        | 17,386,391        | 18,933,769                   | 24,560,980                    | 43,023,624                       |
| Instructional Equipment            | 224,759           | 618,913           | 1,025,240         | 3,827,334                    | 1,104,215                     | 1,133,600                        |
| Total Instructional Services       | 150,021,748       | 161,305,513       | 186,507,631       | 208,908,975                  | 209,430,404                   | 245,700,782                      |
| SUPPORT SERVICES                   |                   |                   |                   |                              |                               |                                  |
| Counseling & Health Services:      |                   |                   |                   |                              |                               |                                  |
| Salaries                           | 7,016,778         | 8,166,232         | 9,470,461         | 10,203,607                   | 10,639,502                    | 10,728,951                       |
| Employee Benefits                  | 3,555,201         | 4,206,645         | 4,839,243         | 5,198,095                    | 5,518,463                     | 5,566,263                        |
| Purchased Services                 | 834,077           | 1,688,001         | 1,210,598         | 1,247,268                    | 1,430,722                     | 1,487,951                        |
| Travel and Conferences             | 64,822            | 11,725            | 5,704             | 13,267                       | 19,246                        | 20,015                           |
| Supplies and Materials             | 42,299            | 98,069            | 104,305           | 59,947                       | 169,790                       | 176,582                          |
| Total Counseling & Health          | 11,513,177        | 14,170,672        | 15,630,311        | 16,722,184                   | 17,777,723                    | 17,979,762                       |
| Staff Assistance & Media Services: |                   |                   |                   |                              |                               |                                  |
| Salaries                           | 7,061,785         | 7,449,497         | 7,292,093         | 7,605,634                    | 8,084,260                     | 8,807,761                        |
| Employee Benefits                  | 3,446,226         | 3,670,729         | 3,522,893         | 3,636,147                    | 3,849,562                     | 4,169,379                        |
| Purchased Services                 | 8,635             | 14,502            | 7,181             | 29,598                       | 34,440                        | 35,818                           |
| Travel and Conferences             | 112,033           | 54,136            | 19,905            | 53,768                       | 100,950                       | 104,988                          |
| Supplies and Materials             | 237,039           | 138,311           | 173,381           | 187,658                      | 174,327                       | 141,900                          |
| Equipment                          | 24,177            | <del>-</del>      | 21,987            | 26,000                       | 17,000                        | 17,680                           |
| Library Books                      | 323,001           | 323,672           | 315,346           | 361,214                      | 355,156                       | 351,955                          |
| Audio Visual Materials             | 112,002           | 132,045           | 109,824           | 129,419                      | 126,298                       | 131,349                          |
| Total Media & Supervision          | 11,324,898        | 11,782,892        | 11,462,610        | 12,029,438                   | 12,741,993                    | 13,760,830                       |

### Expenditures

|                                 | Actual<br>2018-19 | Actual<br>2019-20 | Actual<br>2020-21 | Adopted<br>Budget<br>2021-22 | Estimated<br>Final<br>2021-22 | Anticipated<br>Budget<br>2022-23 |
|---------------------------------|-------------------|-------------------|-------------------|------------------------------|-------------------------------|----------------------------------|
| District Administration:        |                   |                   |                   |                              |                               |                                  |
| Salaries                        | 290.446           | 306,663           | 329,340           | 374,401                      | 350,776                       | 382,168                          |
| Employee Benefits               | 214,925           | 230,745           | 241,812           | 264,676                      | 251,852                       | 271,828                          |
| Legal Services                  | 55,962            | 134,343           | 98,124            | 107,560                      | 75,000                        | 78,000                           |
| Association Dues                | 34,909            | 36,995            | 37,698            | 43,680                       | 44,000                        | 45,760                           |
| Travel and Conferences          | 53,045            | 35,350            | 8,397             | 20,800                       | 35,000                        | 36,400                           |
| Supplies and Materials          | 6,897             | 7,883             | 3,478             | 15,392                       | 18,800                        | 19,552                           |
| Total District Administration   | 656,184           | 751,979           | 718,849           | 826,509                      | 775,428                       | 833,708                          |
| School Administration:          |                   |                   |                   |                              |                               |                                  |
| Salaries                        | 11,009,914        | 11,864,102        | 12,577,931        | 13,414,691                   | 13,586,951                    | 15,035,036                       |
| Employee Benefits               | 6,120,375         | 6,862,094         | 7,219,079         | 7,682,833                    | 7,597,652                     | 8,291,596                        |
| Association Dues                | 77,540            | 39,443            | 29,202            | 60,632                       | 62,300                        | 64,792                           |
| Travel and Conferences          | 125,761           | 99,079            | 45,698            | 127,920                      | 180,172                       | 187,379                          |
| Supplies and Material           |                   | -                 | 10,377            | -                            | -                             | -                                |
| Total School Administration     | 17,333,590        | 18,864,718        | 19,882,287        | 21,286,076                   | 21,427,075                    | 23,578,803                       |
| Business Services:              |                   |                   |                   |                              |                               |                                  |
| Salaries                        | 1,328,115         | 1,458,573         | 2,734,420         | 2,899,577                    | 2,642,766                     | 2,879,281                        |
| Employee Benefits               | 692,798           | 747,553           | 1,965,076         | 1,467,803                    | 1,348,566                     | 1,457,082                        |
| Purchased Services              | 114,921           | 102,426           | 102,697           | 121,680                      | 174,590                       | 181,574                          |
| Tort Liability Premium          | 382,367           | 544,581           | 518,339           | 539,073                      | 535,226                       | 556,635                          |
| Travel and Conferences          | 24,784            | 17,307            | 2,038             | 32,240                       | 29,500                        | 30,680                           |
| Supplies and Materials          | 422,358           | 935,799           | 485,126           | 448,968                      | 654,400                       | 680,576                          |
| Total Business Services         | 2,965,343         | 3,806,239         | 5,807,696         | 5,509,341                    | 5,385,048                     | 5,785,828                        |
| Operation and Maintenance:      |                   |                   |                   |                              |                               |                                  |
| Salaries                        | 8,004,418         | 8,778,617         | 9,369,997         | 10,347,045                   | 9,998,051                     | 10,892,827                       |
| Employee Benefits               | 4,426,077         | 4,918,424         | 5,098,630         | 5,431,704                    | 5,287,675                     | 5,719,127                        |
| Purchased Services              | 175,357           | 210,280           | 225,554           | 499,322                      | 237,000                       | 246,480                          |
| Property Insurance              | 328,962           | 339,233           | 392,025           | 407,706                      | 495,598                       | 515,422                          |
| Water and Sewer                 | 1,129,337         | 1,261,465         | 1,458,773         | 1,617,791                    | 1,585,805                     | 1,649,237                        |
| Waste Removal                   | 287,769           | 373,020           | 450,347           | 458,409                      | 470,200                       | 489,008                          |
| Telephone                       | 391,470           | 340,965           | 379,420           | 447,405                      | 495,080                       | 514,883                          |
| Heat                            | 245,717           | 276,057           | 286,405           | 336,897                      | 347,727                       | 361,636                          |
| Electricity                     | 3,518,123         | 3,428,025         | 3,621,195         | 3,886,914                    | 4,175,750                     | 4,342,780                        |
| Supplies and Materials          | 1,237,617         | 1,300,795         | 1,279,187         | 1,446,872                    | 1,709,600                     | 1,777,984                        |
| Equipment                       | <del>-</del>      | 10,000            | 6,869             | 10,400                       | -                             | -                                |
| Total Operation and Maintenance | 19,744,847        | 21,236,881        | 22,568,402        | 24,890,465                   | 24,802,486                    | 26,509,384                       |
| Transportation Services:        |                   |                   |                   |                              |                               |                                  |
| Salaries                        | 3,219,402         | 3,189,466         | 3,308,879         | 3,438,789                    | 3,637,848                     | 3,963,417                        |
| Employee Benefits               | 1,288,314         | 1,347,583         | 1,431,238         | 1,551,162                    | 1,480,538                     | 1,602,849                        |
| Purchased Services              | 165,590           | 96,012            | 81,250            | 110,364                      | 112,000                       | 116,480                          |
| Utilities                       | 24,739            | 24,425            | 27,285            | 28,184                       | 35,000                        | 36,400                           |
| Travel and Conferences          | 10,487            | 6,058             | 3,606             | 8,112                        | 16,500                        | 17,160                           |
| Office Supplies                 | 68,377            | 66,667            | 60,965            | 84,760                       | 220,500                       | 134,160                          |
| Fuel and Oil                    | 754,228           | 529,222           | 582,410           | 608,400                      | 1,032,191                     | 1,323,479                        |
| Repair Parts                    | 284,711           | 244,133           | 232,718           | 182,000                      | 300,000                       | 312,000                          |
| Equipment                       | -                 | 1,020,739         | 1,101,999         | 1,040,000                    |                               |                                  |
| Driver Training                 | 9,781             | 9,037             | 5,676             | 8,320                        | 5,500                         | 5,720                            |
| Total Transportation Services   | 5,825,629         | 6,533,342         | 6,836,026         | 7,060,091                    | 6,840,077                     | 7,511,665                        |

### Expenditures

|                                        | Actual<br>2018-19 | Actual<br>2019-20 | Actual<br>2020-21 | Adopted<br>Budget<br>2021-22 | Estimated<br>Final<br>2021-22 | Anticipated<br>Budget<br>2022-23 |
|----------------------------------------|-------------------|-------------------|-------------------|------------------------------|-------------------------------|----------------------------------|
| Personnel Services:                    |                   |                   |                   |                              |                               |                                  |
| Salaries                               | 719,958           | 771,202           | 828,248           | 925,617                      | 902,537                       | 983,310                          |
| Employee Benefits                      | 377,320           | 412,729           | 445,594           | 484,470                      | 476,277                       | 515,532                          |
| Purchased Services                     | 77,707            | 59,413            | 61,538            | 72,800                       | 101,040                       | 105,082                          |
| Travel and Conferences                 | 10,436            | 5,911             | 1,562             | 8,320                        | 14,000                        | 14,560                           |
| Supplies and Materials                 | 31,018            | 24,802            | 35,081            | 41,600                       | 30,800                        | 32,032                           |
| Total Personnel Services               | 1,216,439         | 1,274,057         | 1,372,023         | 1,532,807                    | 1,524,654                     | 1,650,516                        |
| Food Services                          |                   |                   |                   |                              |                               |                                  |
| Salaries                               | -                 | _                 | 130,462           | -                            | 29,308                        | -                                |
| Employee Benefits                      |                   |                   | 24,786            |                              | 7,518                         | =                                |
| Total Food Services                    |                   | -                 | 155,248           | -                            | 36,826                        | =                                |
| Capital Projects Building Improvements | <u>-</u>          | -                 | _                 | _                            | 1,500,000                     |                                  |
|                                        |                   |                   |                   |                              |                               |                                  |
| Total Support Services                 | 70,580,107        | 78,420,780        | 84,433,452        | 89,856,911                   | 92,811,310                    | 97,610,496                       |
| Fund Total                             | \$ 220,601,855    | \$ 239,726,293    | \$ 270,941,083    | \$ 298,765,886               | \$ 302,241,714                | \$ 343,311,278                   |