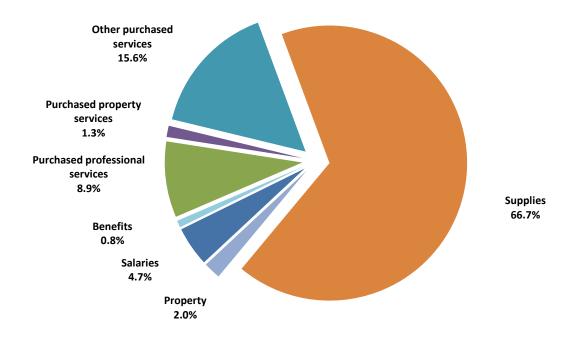

# Maintenance and Operation Fund Expenditures Anticipated Budget 2022-23

### Expenditure Report by Object

|                           | Actual<br>2018-1 |         | Actual 2019-20 |         | Actual<br>2020-2 |         | Estimated 2021-2 |         | Anticipated Budget 2022-23 |         |  |
|---------------------------|------------------|---------|----------------|---------|------------------|---------|------------------|---------|----------------------------|---------|--|
|                           | Amount           | Percent | Amount         | Percent | Amount           | Percent | Amount           | Percent | Amount                     | Percent |  |
| Salaries                  | \$ 130,832,950   | 59.31%  | \$ 140,022,805 | 58.41%  | \$ 155,317,316   | 57.33%  | \$ 167,989,476   | 55.58%  | \$ 184,264,503             | 53.67%  |  |
| <b>Employee Benefits</b>  | 66,208,898       | 30.01%  | 72,547,702     | 30.26%  | 79,213,216       | 29.24%  | 85,136,665       | 28.17%  | 92,177,119                 | 26.85%  |  |
| <b>Purchased Services</b> | 5,873,407        | 2.66%   | 5,671,462      | 2.37%   | 7,179,866        | 2.65%   | 9,920,154        | 3.28%   | 10,102,967                 | 2.94%   |  |
| Supplies & Materials      | 11,718,279       | 5.31%   | 14,055,240     | 5.86%   | 20,785,458       | 7.67%   | 29,352,842       | 9.71%   | 48,105,193                 | 14.01%  |  |
| Utilities                 | 5,597,155        | 2.54%   | 5,703,957      | 2.38%   | 6,223,425        | 2.30%   | 7,109,562        | 2.35%   | 7,393,944                  | 2.15%   |  |
| Equipment                 | 248,936          | 0.11%   | 1,639,652      | 0.68%   | 2,149,226        | 0.79%   | 2,621,215        | 0.87%   | 1,151,280                  | 0.34%   |  |
| Other (Dues, Etc)         | 122,230          | 0.06%   | 85,475         | 0.04%   | 72,576           | 0.03%   | 111,800          | 0.04%   | 116,272                    | 0.03%   |  |
| Total Expenditures        | \$ 220,601,855   | 100.00% | \$ 239,726,293 | 100.00% | \$ 270,941,083   | 100.00% | \$ 302,241,714   | 100.00% | \$ 343,311,278             | 100.00% |  |

### Expenditures

|                                    | Actual<br>2018-19 | Actual<br>2019-20 | Actual<br>2020-21 | Adopted<br>Budget<br>2021-22 | Estimated<br>Final<br>2021-22 | Anticipated<br>Budget<br>2022-23 |
|------------------------------------|-------------------|-------------------|-------------------|------------------------------|-------------------------------|----------------------------------|
| INSTRUCTIONAL SERVICES             |                   |                   |                   |                              |                               |                                  |
| Salaries:                          |                   |                   |                   |                              |                               |                                  |
| Certificated                       | \$ 82,521,863     | \$ 88,247,400     | \$ 98,154,311     | \$ 108,690,634               | \$ 105,574,196                | \$ 116,988,543                   |
| Substitute Teachers                | 1,711,980         | 1,429,818         | 1,625,323         | 2,213,345                    | 2,102,079                     | 2,469,087                        |
| Paraprofessionals                  | 7,948,291         | 8,361,235         | 9,495,851         | 9,712,390                    | 10,441,202                    | 11,134,122                       |
| Total Salaries                     | 92,182,134        | 98,038,453        | 109,275,485       | 120,616,369                  | 118,117,477                   | 130,591,752                      |
| Employee Benefits:                 |                   |                   |                   |                              |                               |                                  |
| Retirement                         | 18,550,850        | 19,755,416        | 21,731,609        | 24,090,388                   | 24,069,630                    | 26,718,653                       |
| Social Security                    | 6,624,250         | 7,111,514         | 7,914,596         | 9,094,977                    | 8,878,807                     | 9,808,404                        |
| Early Retirement Incentive         | -                 | -                 | -                 | -                            | -                             | -                                |
| Health & Accident                  | 20,538,368        | 22,896,531        | 24,395,289        | 26,684,822                   | 25,961,499                    | 27,618,605                       |
| Death Benefits                     | 72,673            | 67,022            | 90,426            | 320,527                      | 109,038                       | 115,998                          |
| Industrial                         | 279,836           | 283,019           | 280,014           | 295,752                      | 273,229                       | 293,489                          |
| Unemployment                       | 21,685            | 37,698            | 12,931            | 19,941                       | 26,359                        | 28,314                           |
| Employee Assisted Housing          |                   | -                 | -                 | -                            | -                             | -                                |
| Total Benefits                     | 46,087,662        | 50,151,200        | 54,424,865        | 60,506,407                   | 59,318,562                    | 64,583,463                       |
| Purchased Services:                |                   |                   |                   |                              |                               |                                  |
| Contracted Services                | 2,347,356         | 1,486,386         | 3,812,140         | 4,281,517                    | 4,968,713                     | 4,883,636                        |
| Travel and Workshops               | 804,894           | 554,515           | 276,598           | 509,579                      | 1,010,457                     | 1,120,707                        |
| Payment to Colorado City District  | 176,211           | 212,204           | 306,912           | 234,000                      | 350,000                       | 364,000                          |
| Total Purchased Services           | 3,328,461         | 2,253,105         | 4,395,650         | 5,025,096                    | 6,329,170                     | 6,368,343                        |
| Supplies and Materials:            |                   |                   |                   |                              |                               |                                  |
| Supplies                           | 6,287,205         | 7,297,864         | 13,492,536        | 13,311,117                   | 15,876,479                    | 16,881,672                       |
| Textbooks                          | 711,068           | 1,699,724         | 2,139,703         | 1,963,776                    | 4,240,751                     | 5,892,081                        |
| Contingencies                      | -                 | -                 | -                 | 1,814,208                    | 1,500,000                     | 15,440,738                       |
| Other Materials                    | 1,200,459         | 1,246,254         | 1,754,152         | 1,844,668                    | 2,943,750                     | 4,809,133                        |
| Total Supplies and Materials       | 8,198,732         | 10,243,842        | 17,386,391        | 18,933,769                   | 24,560,980                    | 43,023,624                       |
| Instructional Equipment            | 224,759           | 618,913           | 1,025,240         | 3,827,334                    | 1,104,215                     | 1,133,600                        |
| Total Instructional Services       | 150,021,748       | 161,305,513       | 186,507,631       | 208,908,975                  | 209,430,404                   | 245,700,782                      |
| SUPPORT SERVICES                   |                   |                   |                   |                              |                               |                                  |
| Counseling & Health Services:      |                   |                   |                   |                              |                               |                                  |
| Salaries                           | 7,016,778         | 8,166,232         | 9,470,461         | 10,203,607                   | 10,639,502                    | 10,728,951                       |
| Employee Benefits                  | 3,555,201         | 4,206,645         | 4,839,243         | 5,198,095                    | 5,518,463                     | 5,566,263                        |
| Purchased Services                 | 834,077           | 1,688,001         | 1,210,598         | 1,247,268                    | 1,430,722                     | 1,487,951                        |
| Travel and Conferences             | 64,822            | 11,725            | 5,704             | 13,267                       | 19,246                        | 20,015                           |
| Supplies and Materials             | 42,299            | 98,069            | 104,305           | 59,947                       | 169,790                       | 176,582                          |
| Total Counseling & Health          | 11,513,177        | 14,170,672        | 15,630,311        | 16,722,184                   | 17,777,723                    | 17,979,762                       |
| Staff Assistance & Media Services: |                   |                   |                   |                              |                               |                                  |
| Salaries                           | 7,061,785         | 7,449,497         | 7,292,093         | 7,605,634                    | 8,084,260                     | 8,807,761                        |
| Employee Benefits                  | 3,446,226         | 3,670,729         | 3,522,893         | 3,636,147                    | 3,849,562                     | 4,169,379                        |
| Purchased Services                 | 8,635             | 14,502            | 7,181             | 29,598                       | 34,440                        | 35,818                           |
| Travel and Conferences             | 112,033           | 54,136            | 19,905            | 53,768                       | 100,950                       | 104,988                          |
| Supplies and Materials             | 237,039           | 138,311           | 173,381           | 187,658                      | 174,327                       | 141,900                          |
| Equipment                          | 24,177            | <del>-</del>      | 21,987            | 26,000                       | 17,000                        | 17,680                           |
| Library Books                      | 323,001           | 323,672           | 315,346           | 361,214                      | 355,156                       | 351,955                          |
| Audio Visual Materials             | 112,002           | 132,045           | 109,824           | 129,419                      | 126,298                       | 131,349                          |
| Total Media & Supervision          | 11,324,898        | 11,782,892        | 11,462,610        | 12,029,438                   | 12,741,993                    | 13,760,830                       |