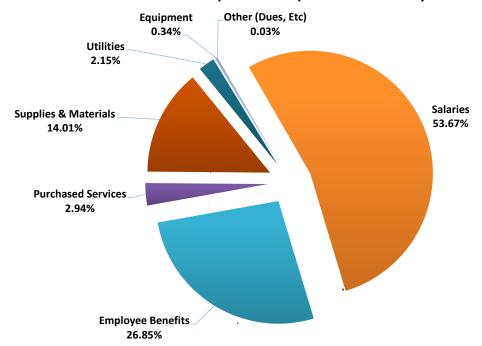

### Expenditure Report by Object

|                           | Actual<br>2018-1 |         | Actual 2019-20 |         | Actual<br>2020-2 |         | Estimated 2021-2 |         | Anticipated Budget 2022-23 |         |  |
|---------------------------|------------------|---------|----------------|---------|------------------|---------|------------------|---------|----------------------------|---------|--|
|                           | Amount           | Percent | Amount         | Percent | Amount           | Percent | Amount           | Percent | Amount                     | Percent |  |
| Salaries                  | \$ 130,832,950   | 59.31%  | \$ 140,022,805 | 58.41%  | \$ 155,317,316   | 57.33%  | \$ 167,989,476   | 55.58%  | \$ 184,264,503             | 53.67%  |  |
| <b>Employee Benefits</b>  | 66,208,898       | 30.01%  | 72,547,702     | 30.26%  | 79,213,216       | 29.24%  | 85,136,665       | 28.17%  | 92,177,119                 | 26.85%  |  |
| <b>Purchased Services</b> | 5,873,407        | 2.66%   | 5,671,462      | 2.37%   | 7,179,866        | 2.65%   | 9,920,154        | 3.28%   | 10,102,967                 | 2.94%   |  |
| Supplies & Materials      | 11,718,279       | 5.31%   | 14,055,240     | 5.86%   | 20,785,458       | 7.67%   | 29,352,842       | 9.71%   | 48,105,193                 | 14.01%  |  |
| Utilities                 | 5,597,155        | 2.54%   | 5,703,957      | 2.38%   | 6,223,425        | 2.30%   | 7,109,562        | 2.35%   | 7,393,944                  | 2.15%   |  |
| Equipment                 | 248,936          | 0.11%   | 1,639,652      | 0.68%   | 2,149,226        | 0.79%   | 2,621,215        | 0.87%   | 1,151,280                  | 0.34%   |  |
| Other (Dues, Etc)         | 122,230          | 0.06%   | 85,475         | 0.04%   | 72,576           | 0.03%   | 111,800          | 0.04%   | 116,272                    | 0.03%   |  |
| Total Expenditures        | \$ 220,601,855   | 100.00% | \$ 239,726,293 | 100.00% | \$ 270,941,083   | 100.00% | \$ 302,241,714   | 100.00% | \$ 343,311,278             | 100.00% |  |