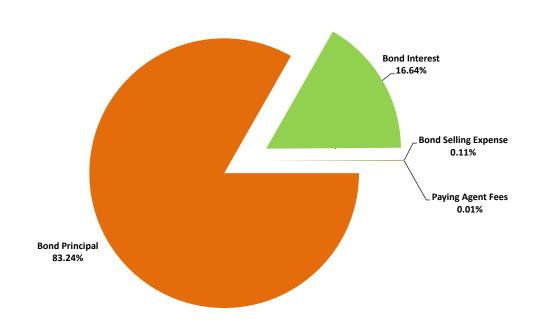

|                                                      | Actual<br>2018-19 | Actual<br>2019-20 | Actual<br>2020-21 | Adopted<br>Budget<br>2021-22 | Estimated<br>Final<br>2021-22 | 4  | Anticipated<br>Budget<br>2022-23 |
|------------------------------------------------------|-------------------|-------------------|-------------------|------------------------------|-------------------------------|----|----------------------------------|
| Revenues:                                            |                   |                   |                   |                              |                               |    |                                  |
| Property Tax                                         | \$<br>36,295,197  | \$<br>42,354,159  | \$<br>46,575,295  | \$<br>53,700,000             | \$<br>53,700,000              | \$ | 56,975,660                       |
| Vehicle Fees in Lieu of Taxes                        | 4,421,331         | 4,304,574         | 5,188,662         | 4,896,520                    | 5,939,391                     |    | 6,058,179                        |
| Other Local Sources                                  | <br>-             | -                 | -                 | 1,200,000                    | 1,043,800                     |    | 1,200,000                        |
| Total Revenues                                       | <br>40,716,528    | 46,658,733        | 51,763,957        | 59,796,520                   | 60,683,191                    |    | 64,233,839                       |
| Expenditures:                                        |                   |                   |                   |                              |                               |    |                                  |
| Bond Principal                                       | 28,405,000        | 34,805,000        | 39,371,737        | 49,620,000                   | 48,033,250                    |    | 47,270,000                       |
| Bond Interest                                        | 10,931,304        | 10,965,931        | 11,169,308        | 10,527,329                   | 10,686,691                    |    | 9,449,145                        |
| Paying Agent Fees                                    | 4,750             | 5,000             | 5,250             | 5,250                        | 6,750                         |    | 6,750                            |
| Bond Selling Expense                                 | <br>57,917        | 66,658            | 64,064            | 100,000                      | 42,606                        |    | 60,000                           |
| Total Expenditures                                   | <br>39,398,971    | 45,842,589        | 50,610,359        | 60,252,579                   | 58,769,297                    |    | 56,785,895                       |
| Excess of Revenues over<br>Expenditures              | <br>1,317,557     | 816,144           | 1,153,598         | (456,059)                    | 1,913,894                     |    | 7,447,944                        |
| Other Finance Sources:                               |                   |                   |                   |                              |                               |    |                                  |
| Refunding Bond Proceeds                              | 7,830,000         | 7,315,000         | 5,545,000         | 5,000,000                    | 8,090,000                     |    | -                                |
| Bond Premium                                         | 681,730           | 911,496           | 437,327           | 400,000                      | 37,861                        |    | -                                |
| Payment to Refunded Bond Escrow                      | (8,453,813)       | (8,158,800)       | (8,018,263)       | (5,400,000)                  | (8,081,750)                   |    | (7,885,000)                      |
| Total Other Finance Sources                          | 57,917            | 67,696            | (2,035,936)       | -                            | 46,111                        |    | (7,885,000)                      |
| Excess of Revenues & Other Sources Over Expenditures | 1,375,474         | 883,840           | (882,338)         | (456,059)                    | 1,960,005                     |    | (437,056)                        |
| Fund balances - beginning                            | <br>432,127       | 1,807,601         | 2,691,441         | 1,809,103                    | 1,809,103                     |    | 3,769,108                        |
| Fund balances - ending                               | \$<br>1,807,601   | \$<br>2,691,441   | \$<br>1,809,103   | \$<br>1,353,044              | \$<br>3,769,108               | \$ | 3,332,052                        |