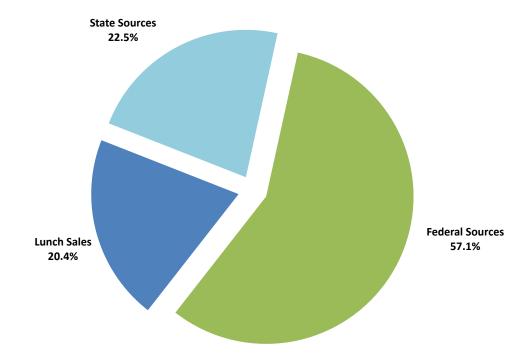

### WASHINGTON COUNTY SCHOOL DISTRICT

Budgeted Combined Statement of Revenues, Expenditures and Changes in Fund Balances Fiscal Year 2022-23, with Comparative Totals for Prior Years

|                                         | Maintenance<br>and<br>Operation | Debt<br>Services | Capital<br>Projects | Food<br>Services | Student<br>Activity |
|-----------------------------------------|---------------------------------|------------------|---------------------|------------------|---------------------|
| Revenues:                               |                                 |                  |                     |                  |                     |
| Property Taxes                          | \$ 95,701,811                   | \$ 63,033,839    | \$ 5,727,857        | \$ -             | \$ -                |
| Interest From Investments               | 932,758                         | -                | 600,000             | -                | 30,600              |
| Food Services Sales                     | -                               | -                | -                   | 2,670,000        | -                   |
| Other Local Revenue                     | 8,705,412                       | 1,200,000        | 145,544             | -                | 9,747,869           |
| State Revenue                           | 192,692,953                     | -                | 1,059,565           | 2,944,000        | -                   |
| Federal Revenue                         | 45,278,344                      | -                | -                   | 7,472,635        | -                   |
| Total Revenues                          | 343,311,278                     | 64,233,839       | 7,532,966           | 13,086,635       | 9,778,469           |
| Expenditures:                           |                                 |                  |                     |                  |                     |
| Instructional                           | 245,700,782                     | -                | -                   | -                | 9,778,469           |
| Supporting Services:                    |                                 |                  |                     |                  |                     |
| Counseling & Health                     | 17,979,762                      | -                | -                   | -                | -                   |
| Media & Supervision                     | 13,760,830                      | -                | -                   | -                | -                   |
| District Administration                 | 833,708                         | -                | -                   | -                | -                   |
| School Administration                   | 23,578,803                      | -                | -                   | -                | -                   |
| Business                                | 5,785,828                       | -                | -                   | -                | -                   |
| Operation and Maintenance of Facilities | 26,509,384                      | -                | -                   | -                | -                   |
| Student Transportation                  | 7,511,665                       | -                | -                   | -                | -                   |
| Personnel                               | 1,650,516                       | -                | -                   | -                | -                   |
| Food Services                           | -                               | -                | -                   | 13,934,757       | -                   |
| Capital Projects                        | -                               | -                | 33,374,117          | -                | -                   |
| Debt Services                           |                                 | 56,785,895       | -                   | -                | -                   |
| Total Expenditures                      | 343,311,278                     | 56,785,895       | 33,374,117          | 13,934,757       | 9,778,469           |
| Excess of Revenues over Expenditures    | -                               | 7,447,944        | (25,841,151)        | (848,122)        | -                   |
| Other Financing Sources (Uses):         |                                 |                  |                     |                  |                     |
| Operating Transfer In (Out)             | -                               | -                | -                   | -                | -                   |
| Sale of Fixed Assets                    | -                               | -                | 550,000             | -                | -                   |
| Refunding Bonds Issued                  | -                               | -                | -                   | -                | -                   |
| Payment to Refunded Bond Escrow Agent   | -                               | (7,885,000)      | -                   | -                | -                   |
| Bond Premium                            | -                               | -                | 474,224             | -                | -                   |
| Bond Proceeds                           |                                 | <u>-</u>         | 8,000,000           | -                |                     |
| Total Other Financing Sources           | -                               | (7,885,000)      | 9,024,224           | -                | -                   |
| Excess of Revenues & Other Sources      |                                 |                  |                     |                  |                     |
| Over Expenditures                       |                                 | (437,056)        | (16,816,927)        | (848,122)        |                     |
| Fund balances - beginning               | 76,681,675                      | 3,769,108        | 30,291,906          | 4,452,723        | 866,140             |
| Fund balances - ending                  | \$ 76,681,675                   | \$ 3,332,052     | \$ 13,474,979       | \$ 3,604,601     | \$ 866,140          |

|                | Total          | s (Memorandum  | Only)          |                |
|----------------|----------------|----------------|----------------|----------------|
| Budget         | Final Budget   | Actual         | Actual         | Actual         |
| 2022-23        | 2021-22        | 2020-21        | 2019-20        | 2018-19        |
|                |                |                |                |                |
| \$ 164,463,507 | \$ 155,624,341 | \$ 138,307,689 | \$ 128,076,737 | \$ 115,582,166 |
| 1,563,358      | 766,379        | 922,838        | 2,366,527      | 3,293,303      |
| 2,670,000      | 11,000         | 730,614        | 2,358,000      | 2,614,404      |
| 19,798,825     | 19,340,102     | 10,208,478     | 12,280,530     | 12,512,430     |
| 196,696,518    | 182,382,414    | 173,864,688    | 156,615,019    | 140,401,770    |
| 52,750,979     | 53,445,600     | 34,200,400     | 19,945,249     | 21,605,208     |
| 437,943,187    | 411,569,836    | 358,234,707    | 321,642,062    | 296,009,281    |
| 255,479,251    | 219,425,962    | 192,567,252    | 169,025,890    | 157,309,432    |
| 17,979,762     | 17,777,723     | 15,630,311     | 14,170,672     | 11,513,177     |
| 13,760,830     | 12,741,993     | 11,462,610     | 11,782,892     | 11,324,898     |
| 833,708        | 775,428        | 718,849        | 751,979        | 656,184        |
| 23,578,803     | 21,427,075     | 19,882,287     | 18,864,718     | 17,333,590     |
| 5,785,828      | 5,385,048      | 5,807,696      | 3,806,239      | 2,965,343      |
| 26,509,384     | 24,802,486     | 22,568,402     | 21,236,881     | 19,744,847     |
| 7,511,665      | 6,840,077      | 6,836,026      | 6,533,342      | 5,825,629      |
| 1,650,516      | 1,524,654      | 1,372,023      | 1,274,057      | 1,216,439      |
| 13,934,757     | 16,407,240     | 12,166,285     | 11,401,967     | 10,515,978     |
| 33,374,117     | 45,222,540     | 46,357,100     | 46,823,770     | 58,133,398     |
| 56,785,895     | 58,769,297     | 50,610,359     | 45,842,589     | 39,398,971     |
| 457,184,516    | 431,099,523    | 385,979,200    | 351,514,996    | 335,937,886    |
| (19,241,329)   | (19,529,687)   | (27,744,493)   | (29,872,934)   | (39,928,605)   |
|                |                |                |                |                |
| -              | -              | -              | -              | -              |
| 550,000        | 600,000        | 2,886,382      | 5,049,513      | 655,546        |
| -              | 8,090,000      | 5,545,000      | 7,315,000      | 7,830,000      |
| (7,885,000)    | (8,081,750)    | (8,018,263)    | (8,158,800)    | (8,453,813)    |
| 474,224        | 3,432,829      | 6,341,563      | 4,234,860      | 2,564,435      |
| 8,000,000      | 25,000,000     | 49,995,000     | 35,000,000     | 20,000,000     |
| 1,139,224      | 29,041,079     | 56,749,682     | 43,440,573     | 22,596,168     |
| (18,102,105)   | 9,511,392      | 29,005,189     | 13,567,639     | (17,332,437)   |
| 116,061,552    | 106,550,160    | 77,544,971     | 63,977,332     | 81,309,769     |
| \$ 97,959,447  | \$ 116,061,552 | \$ 106,550,160 | \$ 77,544,971  | \$ 63,977,332  |