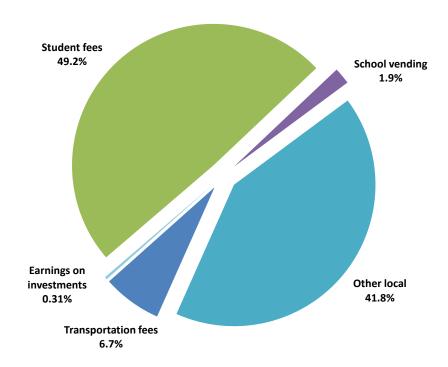

# Maintenance and Operation Fund Revenues Anticipated Budget 2022-23

### MAINTENANCE AND OPERATION FUND

Summary Statement of Revenues, Expenditures and Changes in Fund Balances

|                                       | Actual<br>2018-19         | Actual<br>2019-20            | Actual<br>2020-21   | Adopted<br>Budget<br>2021-22 | Estimated<br>Final<br>2021-22 | Anticipated<br>Budget<br>2022-23 |
|---------------------------------------|---------------------------|------------------------------|---------------------|------------------------------|-------------------------------|----------------------------------|
| Revenues:                             | <b>4 7</b> 0 040 040      | <b>A 7</b> 0 <b>57</b> 4 404 | <b>A</b> 04 047 070 | <b>A</b> 00 004 040          | <b>A</b> 00 504 500           | A 05 704 044                     |
| Property Tax                          | \$ 70,216,640             | \$ 76,574,164                | \$ 81,317,872       | \$ 88,981,213                | \$ 90,564,562                 | \$ 95,701,811                    |
| Interest                              | 2,308,421                 | 1,828,945                    | 621,838             | 500,000                      | 466,379                       | 932,758                          |
| Other Local Sources                   | 4,610,539                 | 6,347,899                    | 6,609,002           | 8,259,975                    | 8,202,331                     | 8,705,412                        |
| State Sources Federal Sources         | 137,536,637<br>14,978,261 | 153,346,699<br>12,555,607    | 170,246,185         | 172,592,003                  | 177,925,812                   | 192,692,953<br>45,278,344        |
| rederal Sources                       | 14,970,201                | 12,555,607                   | 24,462,217          | 28,432,695                   | 40,536,595                    | 45,276,344                       |
| Total Revenues                        | 229,650,498               | 250,653,314                  | 283,257,114         | 298,765,886                  | 317,695,679                   | 343,311,278                      |
| Expenditures:                         |                           |                              |                     |                              |                               |                                  |
| Instructional staff                   | 150,021,748               | 161,305,513                  | 186,507,631         | 208,908,975                  | 209,430,404                   | 245,700,782                      |
| Supporting Services:                  |                           |                              |                     |                              |                               |                                  |
| Counseling & Health                   | 11,513,177                | 14,170,672                   | 15,630,311          | 16,722,184                   | 17,777,723                    | 17,979,762                       |
| Media & Supervision                   | 11,324,898                | 11,782,892                   | 11,462,610          | 12,029,438                   | 12,741,993                    | 13,760,830                       |
| District Administration               | 656,184                   | 751,979                      | 718,849             | 826,509                      | 775,428                       | 833,708                          |
| School Administration                 | 17,333,590                | 18,864,718                   | 19,882,287          | 21,286,076                   | 21,427,075                    | 23,578,803                       |
| Business                              | 2,965,343                 | 3,806,239                    | 5,807,696           | 5,509,341                    | 5,385,048                     | 5,785,828                        |
| Operation & Maintenance of Facilities | 19,744,847                | 21,236,881                   | 22,568,402          | 24,890,465                   | 24,802,486                    | 26,509,384                       |
| Student Transportation                | 5,825,629                 | 6,533,342                    | 6,836,026           | 7,060,091                    | 6,840,077                     | 7,511,665                        |
| Personnel                             | 1,216,439                 | 1,274,057                    | 1,372,023           | 1,532,807                    | 1,524,654                     | 1,650,516                        |
| Food Services                         | -                         | -                            | 155,248             | -                            | 36,826                        | -                                |
| Capital Projects                      |                           | -                            | -                   | -                            | 1,500,000                     |                                  |
| Total Expenditures                    | 220,601,855               | 239,726,293                  | 270,941,083         | 298,765,886                  | 302,241,714                   | 343,311,278                      |
| Excess of Revenues over Expenditures  | 9,048,643                 | 10,927,021                   | 12,316,031          | -                            | 15,453,965                    | -                                |
| Operating Transfer In (Out)           | -                         | -                            | -                   | -                            | -                             | -                                |
| Fund balances - beginning             | 28,936,015                | 37,984,658                   | 48,911,679          | 61,227,710                   | 61,227,710                    | 76,681,675                       |
| Fund balances - ending                | \$ 37,984,658             | \$ 48,911,679                | \$ 61,227,710       | \$ 61,227,710                | \$ 76,681,675                 | \$ 76,681,675                    |

### Revenues

|                                      | Actual<br>2018-19 | Actual<br>2019-20 | Actual<br>2020-21 | Adopted<br>Budget<br>2021-22 | Estimated<br>Final<br>2021-22 | Anticipated<br>Budget<br>2022-23 |
|--------------------------------------|-------------------|-------------------|-------------------|------------------------------|-------------------------------|----------------------------------|
| Local Sources:                       |                   |                   |                   |                              |                               |                                  |
| Property Taxes - Basic Program       | \$ 25,719,464     | \$ 30,492,087     | \$ 32,498,230     | \$ 38,788,544                | \$ 38,788,544                 | \$ 41,146,336                    |
| Property Taxes - Voted Levy          | 16,992,382        | 20,195,893        | 21,958,264        | 25,687,778                   | 25,687,778                    | 27,249,229                       |
| Property Taxes - Board Local Levy    | 19,877,198        | 18,819,197        | 18,604,638        | 17,070,696                   | 17,070,696                    | 18,108,351                       |
| Fee in Lieu of Taxes                 | 7,627,596         | 7,066,987         | 8,256,740         | 7,434,195                    | 9,017,544                     | 9,197,895                        |
| Interest on Investments              | 2,308,421         | 1,828,945         | 621,838           | 500,000                      | 466,379                       | 932,758                          |
| Other Local Sources                  | 4,610,539         | 6,347,899         | 6,609,002         | 8,259,975                    | 8,202,331                     | 8,705,412                        |
| Total Local Sources                  | 77,135,600        | 84,751,008        | 88,548,712        | 97,741,188                   | 99,233,272                    | 105,339,981                      |
| State Sources:                       |                   |                   |                   |                              |                               |                                  |
| Grades K-12 Programs                 | 64,036,298        | 69,674,945        | 73,660,884        | 73,992,870                   | 76,026,550                    | 83,763,813                       |
| Success Academy                      | -                 | -                 | -                 | -                            | -                             | -                                |
| Nec. Existent Small Rural Schools    | 1,584,055         | 1,628,340         | 1,333,699         | 1,520,518                    | 1,499,994                     | 1,176,958                        |
| Professional Staff                   | 9,552,245         | 10,994,938        | 11,527,854        | 12,528,419                   | 12,424,412                    | 13,444,826                       |
| Special Education                    | 17,597,709        | 19,935,104        | 19,620,552        | 21,280,654                   | 21,220,243                    | 23,901,856                       |
| Career and Technical Education       | 10,841,102        | 11,829,939        | 13,540,350        | 15,084,738                   | 14,801,795                    | 15,918,270                       |
| Adult High School Completion         | 297,665           | 397,224           | 392,508           | 425,912                      | 406,080                       | 441,508                          |
| Class Size Reduction                 | 6,431,871         | 7,413,633         | 7,416,736         | 8,039,413                    | 8,047,003                     | 8,886,928                        |
| Social Security & Retirement         | 2,466,535         | 392,136           | -                 | =                            | =                             | =                                |
| Pupil Transportation                 | 4,205,022         | 4,492,030         | 4,646,725         | 4,798,584                    | 5,103,022                     | 4,798,584                        |
| Special Populations Block            | 82,372            | 16,875            | -                 | 84,002                       | 61,077                        | 43,539                           |
| Enhancement for Accelerated Students | 149,291           | 229,336           | 249,923           | 168,028                      | 227,853                       | 203,539                          |
| Enhancement for At-Risk Students     | 1,480,571         | 1,745,803         | 1,929,946         | 2,325,680                    | 2,325,680                     | 3,748,997                        |
| Youth in Custody                     | 779,541           | 793,562           | 933,450           | 994,910                      | 871,252                       | 950,181                          |
| Concurrent Enrollment                | 268,502           | 324,868           | 457,715           | 404,660                      | 402,754                       | 404,660                          |
| Teachers' Supplies and Materials     | 266,573           | 268,835           | 275,583           | 275,439                      | 277,719                       | 288,827                          |
| Educator Salary Adjustments          | 8,495,116         | 8,817,901         |                   | 9,543,551                    | 9,586,871                     | 10,066,215                       |
| School Trust Lands                   | 3,418,698         | 3,574,435         |                   | 4,628,009                    | 5,305,142                     | 5,295,005                        |
| Teacher & Student Successs           | =                 | 2,980,030         |                   | 6,860,197                    | 7,211,381                     | 6,348,471                        |
| Student Health & Counseling Support  | =                 | 306,967           | 1,052,291         | 913,984                      | 1,047,216                     | 1,127,571                        |
| Reading Achievement                  | 544,197           | 543,650           | 476,636           | 391,326                      | 403,175                       | 423,334                          |
| UPASS On Line Testing                | 64,020            | 47,179            |                   | =                            | =                             | =                                |
| Library Media Supplemental           | 32,483            | 29,526            |                   | 37,713                       | 53,000                        | 37,713                           |
| Extended Day Kindergarten            | 361,253           | 338,300           |                   | 1,264,104                    | 1,188,217                     | 1,270,773                        |
| School Nurses                        | 52,773            | 42,301            | 43,353            | 43,353                       | 43,353                        | 43,353                           |
| School Readiness Grant               | 700,382           | -                 | -                 | -                            | -                             | -                                |
| Digital Teaching & Learning Grant    | 935,827           | 884,523           |                   | 1,174,283                    | 1,193,511                     | 1,276,469                        |
| USTAR Math & Science                 | 197,715           | 175,010           |                   | -                            | -                             | <del>-</del>                     |
| Math/Science Teacher Enhancement     | 195,913           | 657,575           |                   | 917,920                      | 815,402                       | 906,310                          |
| Drivers' Education                   | 221,218           | 215,420           |                   | 429,339                      | 327,866                       | 429,339                          |
| Beverly Taylor Sorensen              | 740,740           | 729,385           |                   | 744,642                      | 777,633                       | 895,668                          |
| Dual Language Immersion              | 122,107           | 197,599           |                   | 237,693                      | 366,315                       | 257,117                          |
| Other State Sources                  | 1,414,843         | 3,669,330         | 8,534,345         | 3,482,062                    | 5,911,296                     | 6,343,129                        |
| Total State Sources                  | 137,536,637       | 153,346,699       | 170,246,185       | 172,592,003                  | 177,925,812                   | 192,692,953                      |