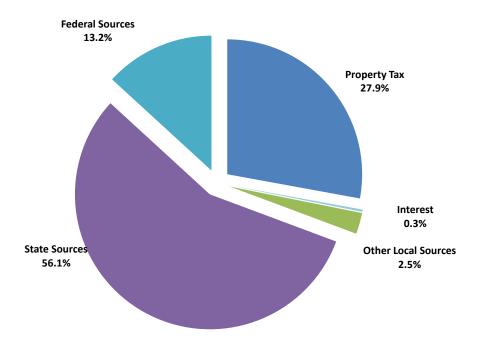

# Maintenance and Operation Fund Revenues Anticipated Budget 2022-23

### MAINTENANCE AND OPERATION FUND

Summary Statement of Revenues, Expenditures and Changes in Fund Balances

|                                       | Actual<br>2018-19         | Actual<br>2019-20            | Actual<br>2020-21   | Adopted<br>Budget<br>2021-22 | Estimated<br>Final<br>2021-22 | Anticipated<br>Budget<br>2022-23 |
|---------------------------------------|---------------------------|------------------------------|---------------------|------------------------------|-------------------------------|----------------------------------|
| Revenues:                             | <b>4 7</b> 0 040 040      | <b>A 7</b> 0 <b>57</b> 4 404 | <b>A</b> 04 047 070 | <b>A</b> 00 004 040          | <b>A</b> 00 504 500           | A 05 704 044                     |
| Property Tax                          | \$ 70,216,640             | \$ 76,574,164                | \$ 81,317,872       | \$ 88,981,213                | \$ 90,564,562                 | \$ 95,701,811                    |
| Interest                              | 2,308,421                 | 1,828,945                    | 621,838             | 500,000                      | 466,379                       | 932,758                          |
| Other Local Sources                   | 4,610,539                 | 6,347,899                    | 6,609,002           | 8,259,975                    | 8,202,331                     | 8,705,412                        |
| State Sources Federal Sources         | 137,536,637<br>14,978,261 | 153,346,699<br>12,555,607    | 170,246,185         | 172,592,003                  | 177,925,812                   | 192,692,953<br>45,278,344        |
| rederal Sources                       | 14,970,201                | 12,555,607                   | 24,462,217          | 28,432,695                   | 40,536,595                    | 45,276,344                       |
| Total Revenues                        | 229,650,498               | 250,653,314                  | 283,257,114         | 298,765,886                  | 317,695,679                   | 343,311,278                      |
| Expenditures:                         |                           |                              |                     |                              |                               |                                  |
| Instructional staff                   | 150,021,748               | 161,305,513                  | 186,507,631         | 208,908,975                  | 209,430,404                   | 245,700,782                      |
| Supporting Services:                  |                           |                              |                     |                              |                               |                                  |
| Counseling & Health                   | 11,513,177                | 14,170,672                   | 15,630,311          | 16,722,184                   | 17,777,723                    | 17,979,762                       |
| Media & Supervision                   | 11,324,898                | 11,782,892                   | 11,462,610          | 12,029,438                   | 12,741,993                    | 13,760,830                       |
| District Administration               | 656,184                   | 751,979                      | 718,849             | 826,509                      | 775,428                       | 833,708                          |
| School Administration                 | 17,333,590                | 18,864,718                   | 19,882,287          | 21,286,076                   | 21,427,075                    | 23,578,803                       |
| Business                              | 2,965,343                 | 3,806,239                    | 5,807,696           | 5,509,341                    | 5,385,048                     | 5,785,828                        |
| Operation & Maintenance of Facilities | 19,744,847                | 21,236,881                   | 22,568,402          | 24,890,465                   | 24,802,486                    | 26,509,384                       |
| Student Transportation                | 5,825,629                 | 6,533,342                    | 6,836,026           | 7,060,091                    | 6,840,077                     | 7,511,665                        |
| Personnel                             | 1,216,439                 | 1,274,057                    | 1,372,023           | 1,532,807                    | 1,524,654                     | 1,650,516                        |
| Food Services                         | -                         | -                            | 155,248             | -                            | 36,826                        | -                                |
| Capital Projects                      |                           | -                            | -                   | -                            | 1,500,000                     |                                  |
| Total Expenditures                    | 220,601,855               | 239,726,293                  | 270,941,083         | 298,765,886                  | 302,241,714                   | 343,311,278                      |
| Excess of Revenues over Expenditures  | 9,048,643                 | 10,927,021                   | 12,316,031          | -                            | 15,453,965                    | -                                |
| Operating Transfer In (Out)           | -                         | -                            | -                   | -                            | -                             | -                                |
| Fund balances - beginning             | 28,936,015                | 37,984,658                   | 48,911,679          | 61,227,710                   | 61,227,710                    | 76,681,675                       |
| Fund balances - ending                | \$ 37,984,658             | \$ 48,911,679                | \$ 61,227,710       | \$ 61,227,710                | \$ 76,681,675                 | \$ 76,681,675                    |

### Revenues

|                                      | Actual<br>2018-19 | Actual<br>2019-20 | Actual<br>2020-21 | Adopted<br>Budget<br>2021-22 | Estimated<br>Final<br>2021-22 | Anticipated<br>Budget<br>2022-23 |
|--------------------------------------|-------------------|-------------------|-------------------|------------------------------|-------------------------------|----------------------------------|
| Local Sources:                       |                   |                   |                   |                              |                               |                                  |
| Property Taxes - Basic Program       | \$ 25,719,464     | \$ 30,492,087     | \$ 32,498,230     | \$ 38,788,544                | \$ 38,788,544                 | \$ 41,146,336                    |
| Property Taxes - Voted Levy          | 16,992,382        | 20,195,893        | 21,958,264        | 25,687,778                   | 25,687,778                    | 27,249,229                       |
| Property Taxes - Board Local Levy    | 19,877,198        | 18,819,197        | 18,604,638        | 17,070,696                   | 17,070,696                    | 18,108,351                       |
| Fee in Lieu of Taxes                 | 7,627,596         | 7,066,987         | 8,256,740         | 7,434,195                    | 9,017,544                     | 9,197,895                        |
| Interest on Investments              | 2,308,421         | 1,828,945         | 621,838           | 500,000                      | 466,379                       | 932,758                          |
| Other Local Sources                  | 4,610,539         | 6,347,899         | 6,609,002         | 8,259,975                    | 8,202,331                     | 8,705,412                        |
| Total Local Sources                  | 77,135,600        | 84,751,008        | 88,548,712        | 97,741,188                   | 99,233,272                    | 105,339,981                      |
| State Sources:                       |                   |                   |                   |                              |                               |                                  |
| Grades K-12 Programs                 | 64,036,298        | 69,674,945        | 73,660,884        | 73,992,870                   | 76,026,550                    | 83,763,813                       |
| Success Academy                      | -                 | -                 | -                 | -                            | -                             | -                                |
| Nec. Existent Small Rural Schools    | 1,584,055         | 1,628,340         | 1,333,699         | 1,520,518                    | 1,499,994                     | 1,176,958                        |
| Professional Staff                   | 9,552,245         | 10,994,938        | 11,527,854        | 12,528,419                   | 12,424,412                    | 13,444,826                       |
| Special Education                    | 17,597,709        | 19,935,104        | 19,620,552        | 21,280,654                   | 21,220,243                    | 23,901,856                       |
| Career and Technical Education       | 10,841,102        | 11,829,939        | 13,540,350        | 15,084,738                   | 14,801,795                    | 15,918,270                       |
| Adult High School Completion         | 297,665           | 397,224           | 392,508           | 425,912                      | 406,080                       | 441,508                          |
| Class Size Reduction                 | 6,431,871         | 7,413,633         | 7,416,736         | 8,039,413                    | 8,047,003                     | 8,886,928                        |
| Social Security & Retirement         | 2,466,535         | 392,136           | -                 | =                            | =                             | =                                |
| Pupil Transportation                 | 4,205,022         | 4,492,030         | 4,646,725         | 4,798,584                    | 5,103,022                     | 4,798,584                        |
| Special Populations Block            | 82,372            | 16,875            | -                 | 84,002                       | 61,077                        | 43,539                           |
| Enhancement for Accelerated Students | 149,291           | 229,336           | 249,923           | 168,028                      | 227,853                       | 203,539                          |
| Enhancement for At-Risk Students     | 1,480,571         | 1,745,803         | 1,929,946         | 2,325,680                    | 2,325,680                     | 3,748,997                        |
| Youth in Custody                     | 779,541           | 793,562           | 933,450           | 994,910                      | 871,252                       | 950,181                          |
| Concurrent Enrollment                | 268,502           | 324,868           | 457,715           | 404,660                      | 402,754                       | 404,660                          |
| Teachers' Supplies and Materials     | 266,573           | 268,835           | 275,583           | 275,439                      | 277,719                       | 288,827                          |
| Educator Salary Adjustments          | 8,495,116         | 8,817,901         |                   | 9,543,551                    | 9,586,871                     | 10,066,215                       |
| School Trust Lands                   | 3,418,698         | 3,574,435         |                   | 4,628,009                    | 5,305,142                     | 5,295,005                        |
| Teacher & Student Successs           | =                 | 2,980,030         |                   | 6,860,197                    | 7,211,381                     | 6,348,471                        |
| Student Health & Counseling Support  | =                 | 306,967           | 1,052,291         | 913,984                      | 1,047,216                     | 1,127,571                        |
| Reading Achievement                  | 544,197           | 543,650           | 476,636           | 391,326                      | 403,175                       | 423,334                          |
| UPASS On Line Testing                | 64,020            | 47,179            |                   | =                            | =                             | =                                |
| Library Media Supplemental           | 32,483            | 29,526            |                   | 37,713                       | 53,000                        | 37,713                           |
| Extended Day Kindergarten            | 361,253           | 338,300           |                   | 1,264,104                    | 1,188,217                     | 1,270,773                        |
| School Nurses                        | 52,773            | 42,301            | 43,353            | 43,353                       | 43,353                        | 43,353                           |
| School Readiness Grant               | 700,382           | -                 | -                 | -                            | -                             | -                                |
| Digital Teaching & Learning Grant    | 935,827           | 884,523           |                   | 1,174,283                    | 1,193,511                     | 1,276,469                        |
| USTAR Math & Science                 | 197,715           | 175,010           |                   | -                            | -                             | <del>-</del>                     |
| Math/Science Teacher Enhancement     | 195,913           | 657,575           |                   | 917,920                      | 815,402                       | 906,310                          |
| Drivers' Education                   | 221,218           | 215,420           |                   | 429,339                      | 327,866                       | 429,339                          |
| Beverly Taylor Sorensen              | 740,740           | 729,385           |                   | 744,642                      | 777,633                       | 895,668                          |
| Dual Language Immersion              | 122,107           | 197,599           |                   | 237,693                      | 366,315                       | 257,117                          |
| Other State Sources                  | 1,414,843         | 3,669,330         | 8,534,345         | 3,482,062                    | 5,911,296                     | 6,343,129                        |
| Total State Sources                  | 137,536,637       | 153,346,699       | 170,246,185       | 172,592,003                  | 177,925,812                   | 192,692,953                      |

### Revenues

|                                      | Actual<br>2018-19 | Actual<br>2019-20 | Actual<br>2020-21 | Adopted<br>Budget<br>2021-22 | Estimated<br>Final<br>2021-22 | Anticipated<br>Budget<br>2022-23 |
|--------------------------------------|-------------------|-------------------|-------------------|------------------------------|-------------------------------|----------------------------------|
| Federal Sources:                     |                   |                   |                   |                              |                               |                                  |
| ESEA Title I                         | 5,230,655         | 4,888,386         | 4,680,140         | 5,263,085                    | 5,587,993                     | 5,500,603                        |
| IDEA Part B (Flow Thru)              | 4,710,586         | 4,969,408         | 5,370,131         | 5,873,924                    | 6,049,000                     | 6,896,058                        |
| ESEA Title II (Class Size Reduction) | 758,818           | 712,554           | 686,994           | 663,727                      | 584,330                       | 663,942                          |
| Carl Perkins Applied Technology      | 427,307           | 429,784           | 427,906           | 452,004                      | 453,626                       | 493,387                          |
| EESA Title II Math-Science           | -                 | -                 | -                 | -                            | -                             | -                                |
| Indian Education                     | 107,886           | 86,411            | 153,612           | 137,070                      | 131,192                       | 141,224                          |
| PILT Forest Reserve                  | 173,063           | 157,333           | 138,427           | 150,000                      | 150,000                       | 150,000                          |
| Medicaid                             | 1,647,769         | (410,259)         | 1,719,505         | 1,828,772                    | 4,105,343                     | 2,987,733                        |
| Federal Adult Education              | 143,288           | 96,266            | 101,083           | 109,421                      | 141,042                       | 155,358                          |
| Title I Migrant Education            | 181,418           | 243,619           | 138,420           | 142,565                      | 67,434                        | 73,078                           |
| Title I Neglected & Delinquent       | 5,985             | -                 | -                 | -                            | -                             | -                                |
| Title III English                    | 136,972           | 139,166           | 189,998           | 161,562                      | 262,661                       | 280,835                          |
| Homeless Assistance                  | 20,448            | 22,985            | 27,739            | 28,849                       | 32,259                        | 35,246                           |
| Kindergarten Supplemental            | 489,504           | 452,968           | -                 | -                            | -                             | -                                |
| ARJROTC                              | 159,945           | 183,903           | 190,161           | 203,411                      | 191,000                       | 212,294                          |
| Other Federal Sources                | 784,617           | 583,083           | 10,638,101        | 13,418,305                   | 22,780,715                    | 27,688,586                       |
| Total Federal Sources                | 14,978,261        | 12,555,607        | 24,462,217        | 28,432,695                   | 40,536,595                    | 45,278,344                       |
| Total Revenues                       | \$ 229,650,498    | \$ 250,653,314    | \$ 283,257,114    | \$ 298,765,886               | \$ 317,695,679                | \$ 343,311,278                   |