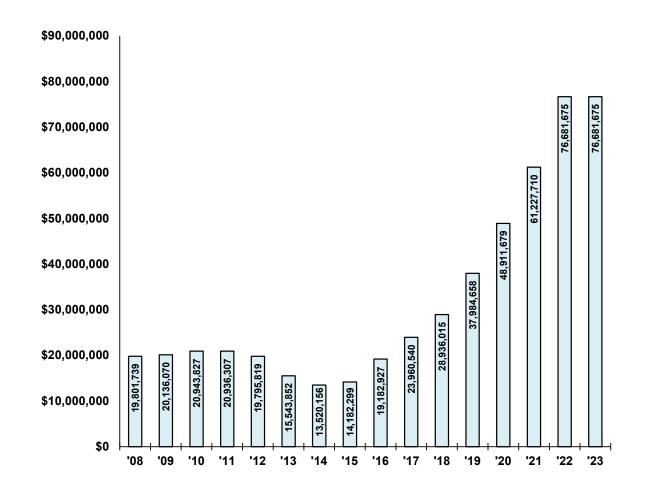

### MAINTENANCE AND OPERATION FUND

Summary Statement of Revenues, Expenditures and Changes in Fund Balances

|                                       | Actual<br>2018-19         | Actual<br>2019-20            | Actual<br>2020-21   | Adopted<br>Budget<br>2021-22 | Estimated<br>Final<br>2021-22 | Anticipated<br>Budget<br>2022-23 |
|---------------------------------------|---------------------------|------------------------------|---------------------|------------------------------|-------------------------------|----------------------------------|
| Revenues:                             | <b>4 7</b> 0 040 040      | <b>A 7</b> 0 <b>57</b> 4 404 | <b>A</b> 04 047 070 | <b>A</b> 00 004 040          | <b>A</b> 00 504 500           | A 05 704 044                     |
| Property Tax                          | \$ 70,216,640             | \$ 76,574,164                | \$ 81,317,872       | \$ 88,981,213                | \$ 90,564,562                 | \$ 95,701,811                    |
| Interest                              | 2,308,421                 | 1,828,945                    | 621,838             | 500,000                      | 466,379                       | 932,758                          |
| Other Local Sources                   | 4,610,539                 | 6,347,899                    | 6,609,002           | 8,259,975                    | 8,202,331                     | 8,705,412                        |
| State Sources Federal Sources         | 137,536,637<br>14,978,261 | 153,346,699<br>12,555,607    | 170,246,185         | 172,592,003                  | 177,925,812                   | 192,692,953<br>45,278,344        |
| rederal Sources                       | 14,970,201                | 12,555,607                   | 24,462,217          | 28,432,695                   | 40,536,595                    | 45,276,344                       |
| Total Revenues                        | 229,650,498               | 250,653,314                  | 283,257,114         | 298,765,886                  | 317,695,679                   | 343,311,278                      |
| Expenditures:                         |                           |                              |                     |                              |                               |                                  |
| Instructional staff                   | 150,021,748               | 161,305,513                  | 186,507,631         | 208,908,975                  | 209,430,404                   | 245,700,782                      |
| Supporting Services:                  |                           |                              |                     |                              |                               |                                  |
| Counseling & Health                   | 11,513,177                | 14,170,672                   | 15,630,311          | 16,722,184                   | 17,777,723                    | 17,979,762                       |
| Media & Supervision                   | 11,324,898                | 11,782,892                   | 11,462,610          | 12,029,438                   | 12,741,993                    | 13,760,830                       |
| District Administration               | 656,184                   | 751,979                      | 718,849             | 826,509                      | 775,428                       | 833,708                          |
| School Administration                 | 17,333,590                | 18,864,718                   | 19,882,287          | 21,286,076                   | 21,427,075                    | 23,578,803                       |
| Business                              | 2,965,343                 | 3,806,239                    | 5,807,696           | 5,509,341                    | 5,385,048                     | 5,785,828                        |
| Operation & Maintenance of Facilities | 19,744,847                | 21,236,881                   | 22,568,402          | 24,890,465                   | 24,802,486                    | 26,509,384                       |
| Student Transportation                | 5,825,629                 | 6,533,342                    | 6,836,026           | 7,060,091                    | 6,840,077                     | 7,511,665                        |
| Personnel                             | 1,216,439                 | 1,274,057                    | 1,372,023           | 1,532,807                    | 1,524,654                     | 1,650,516                        |
| Food Services                         | -                         | -                            | 155,248             | -                            | 36,826                        | -                                |
| Capital Projects                      |                           | -                            | -                   | -                            | 1,500,000                     |                                  |
| Total Expenditures                    | 220,601,855               | 239,726,293                  | 270,941,083         | 298,765,886                  | 302,241,714                   | 343,311,278                      |
| Excess of Revenues over Expenditures  | 9,048,643                 | 10,927,021                   | 12,316,031          | -                            | 15,453,965                    | -                                |
| Operating Transfer In (Out)           | -                         | -                            | -                   | -                            | -                             | -                                |
| Fund balances - beginning             | 28,936,015                | 37,984,658                   | 48,911,679          | 61,227,710                   | 61,227,710                    | 76,681,675                       |
| Fund balances - ending                | \$ 37,984,658             | \$ 48,911,679                | \$ 61,227,710       | \$ 61,227,710                | \$ 76,681,675                 | \$ 76,681,675                    |