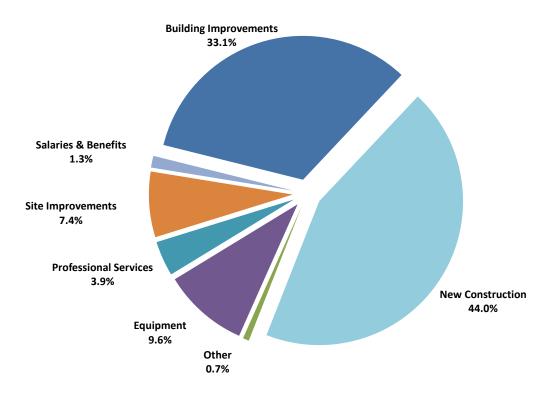

# Maintenance and Operation Fund Expenditures Anticipated Budget 2022-23

### CAPITAL PROJECTS FUND

Summary Statement of Revenues, Expenditures and Changes in Fund Balances

|                                       |    | Actual<br>2018-19 | Actual<br>2019-20 |              |    | Actual<br>2020-21 | Adopted<br>Budget<br>2021-22 |              |    | Estimated<br>Final<br>2021-22 | Anticipated<br>Budget<br>2022-23 |              |  |
|---------------------------------------|----|-------------------|-------------------|--------------|----|-------------------|------------------------------|--------------|----|-------------------------------|----------------------------------|--------------|--|
| Revenues:                             |    |                   |                   |              |    |                   |                              |              |    |                               |                                  |              |  |
| Property Tax                          | \$ | 4,648,999         | \$                | 4,843,840    | \$ | 5,225,860         | \$                           | 5,325,623    | \$ | 5,420,388                     | \$                               | 5,727,857    |  |
| Interest                              |    | 908,469           |                   | 499,960      |    | 301,000           |                              | 400,000      |    | 300,000                       |                                  | 600,000      |  |
| Other Local Sources                   |    | 285,617           |                   | 38,324       |    | 30,636            |                              | 145,544      |    | 98,413                        |                                  | 145,544      |  |
| State Sources                         |    | 772,588           |                   | 763,199      |    | 1,085,943         |                              | 1,256,602    |    | 1,256,602                     |                                  | 1,059,565    |  |
| Total Revenues                        | _  | 6,615,673         |                   | 6,145,323    |    | 6,643,439         |                              | 7,127,769    |    | 7,075,403                     |                                  | 7,532,966    |  |
| Expenditures:                         |    |                   |                   |              |    |                   |                              |              |    |                               |                                  |              |  |
| Facilities Acquisition & Construction |    | 58,133,398        |                   | 46,823,770   |    | 46,357,100        |                              | 43,219,685   |    | 43,722,540                    |                                  | 33,374,117   |  |
| Total Expenditures                    |    | 58,133,398        |                   | 46,823,770   |    | 46,357,100        |                              | 43,219,685   |    | 43,722,540                    |                                  | 33,374,117   |  |
| Excess of Revenues over Expenditures  |    | (51,517,725)      |                   | (40,678,447) |    | (39,713,661)      |                              | (36,091,916) |    | (36,647,137)                  |                                  | (25,841,151) |  |
| Other Finance Sources:                |    |                   |                   |              |    |                   |                              |              |    |                               |                                  |              |  |
| Bond Proceeds                         |    | 20,000,000        |                   | 35,000,000   |    | 49,995,000        |                              | 20,000,000   |    | 25,000,000                    |                                  | 8,000,000    |  |
| Bond Premium                          |    | 1,882,705         |                   | 3,323,364    |    | 5,904,236         |                              | 1,600,000    |    | 3,394,968                     |                                  | 474,224      |  |
| Sale of Real Property                 |    | 607,979           |                   | 4,849,810    |    | 2,181,670         |                              | 1,000,000    |    | -                             |                                  | -            |  |
| Sale of Equipment                     |    | 47,567            |                   | 199,703      |    | 704,712           |                              | 450,000      |    | 600,000                       |                                  | 550,000      |  |
| Fund Transfer In (Out)                |    | -                 |                   | -            |    | -                 |                              | -            |    | -                             |                                  | -            |  |
| Total Other Finance Sources           |    | 22,538,251        |                   | 43,372,877   |    | 58,785,618        |                              | 23,050,000   |    | 28,994,968                    |                                  | 9,024,224    |  |
| Excess of Revenues & Other Sources    |    |                   |                   |              |    |                   |                              |              |    |                               |                                  |              |  |
| Over Expenditures                     |    | (28,979,474)      |                   | 2,694,430    |    | 19,071,957        |                              | (13,041,916) |    | (7,652,169)                   |                                  | (16,816,927) |  |
| Fund balances - beginning             |    | 45,157,162        |                   | 16,177,688   |    | 18,872,118        |                              | 37,944,075   |    | 37,944,075                    |                                  | 30,291,906   |  |
| Fund balances - ending                | \$ | 16,177,688        | \$                | 18,872,118   | \$ | 37,944,075        | \$                           | 24,902,159   | \$ | 30,291,906                    | \$                               | 13,474,979   |  |
|                                       |    |                   |                   |              |    |                   |                              |              |    |                               |                                  |              |  |
| Fund Balance:                         |    |                   |                   |              |    |                   |                              |              |    |                               |                                  |              |  |
| Restricted for Capital Projects       |    | 14,885,739        |                   | 17,726,123   |    | 37,015,913        |                              | 23,802,159   |    | 29,191,906                    |                                  | 12,374,979   |  |
| Assigned to Local School              |    | 1,268,398         |                   | 1,131,254    |    | 928,162           |                              | 1,100,000    |    | 1,100,000                     |                                  | 1,100,000    |  |
| Unspendable Inventories               |    | 23,551            |                   | 14,741       |    | -                 |                              | -            |    | -                             |                                  | -            |  |
| Total Fund Balance                    | \$ | 16,177,688        | \$                | 18,872,118   | \$ | 37,944,075        | \$                           | 24,902,159   | \$ | 30,291,906                    | \$                               | 13,474,979   |  |