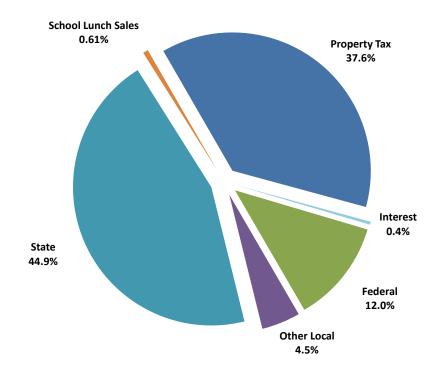

# Where the Money Comes From Revenues Fiscal Year 2022-23

Where the Money Goes Expenditures Fiscal Year 2022-23

### Revenues

|                                      | Actual<br>2018-19 | Actual<br>2019-20 | Actual<br>2020-21 | Adopted<br>Budget<br>2021-22 | Estimated<br>Final<br>2021-22 | Anticipated<br>Budget<br>2022-23 |
|--------------------------------------|-------------------|-------------------|-------------------|------------------------------|-------------------------------|----------------------------------|
| Local Sources:                       |                   |                   |                   |                              |                               |                                  |
| Property Taxes - Basic Program       | \$ 25,719,464     | \$ 30,492,087     | \$ 32,498,230     | \$ 38,788,544                | \$ 38,788,544                 | \$ 41,146,336                    |
| Property Taxes - Voted Levy          | 16,992,382        | 20,195,893        | 21,958,264        | 25,687,778                   | 25,687,778                    | 27,249,229                       |
| Property Taxes - Board Local Levy    | 19,877,198        | 18,819,197        | 18,604,638        | 17,070,696                   | 17,070,696                    | 18,108,351                       |
| Fee in Lieu of Taxes                 | 7,627,596         | 7,066,987         | 8,256,740         | 7,434,195                    | 9,017,544                     | 9,197,895                        |
| Interest on Investments              | 2,308,421         | 1,828,945         | 621,838           | 500,000                      | 466,379                       | 932,758                          |
| Other Local Sources                  | 4,610,539         | 6,347,899         | 6,609,002         | 8,259,975                    | 8,202,331                     | 8,705,412                        |
| Total Local Sources                  | 77,135,600        | 84,751,008        | 88,548,712        | 97,741,188                   | 99,233,272                    | 105,339,981                      |
| State Sources:                       |                   |                   |                   |                              |                               |                                  |
| Grades K-12 Programs                 | 64,036,298        | 69,674,945        | 73,660,884        | 73,992,870                   | 76,026,550                    | 83,763,813                       |
| Success Academy                      | -                 | -                 | -                 | -                            | -                             | -                                |
| Nec. Existent Small Rural Schools    | 1,584,055         | 1,628,340         | 1,333,699         | 1,520,518                    | 1,499,994                     | 1,176,958                        |
| Professional Staff                   | 9,552,245         | 10,994,938        | 11,527,854        | 12,528,419                   | 12,424,412                    | 13,444,826                       |
| Special Education                    | 17,597,709        | 19,935,104        | 19,620,552        | 21,280,654                   | 21,220,243                    | 23,901,856                       |
| Career and Technical Education       | 10,841,102        | 11,829,939        | 13,540,350        | 15,084,738                   | 14,801,795                    | 15,918,270                       |
| Adult High School Completion         | 297,665           | 397,224           | 392,508           | 425,912                      | 406,080                       | 441,508                          |
| Class Size Reduction                 | 6,431,871         | 7,413,633         | 7,416,736         | 8,039,413                    | 8,047,003                     | 8,886,928                        |
| Social Security & Retirement         | 2,466,535         | 392,136           | -                 | =                            | =                             | =                                |
| Pupil Transportation                 | 4,205,022         | 4,492,030         | 4,646,725         | 4,798,584                    | 5,103,022                     | 4,798,584                        |
| Special Populations Block            | 82,372            | 16,875            | -                 | 84,002                       | 61,077                        | 43,539                           |
| Enhancement for Accelerated Students | 149,291           | 229,336           | 249,923           | 168,028                      | 227,853                       | 203,539                          |
| Enhancement for At-Risk Students     | 1,480,571         | 1,745,803         | 1,929,946         | 2,325,680                    | 2,325,680                     | 3,748,997                        |
| Youth in Custody                     | 779,541           | 793,562           | 933,450           | 994,910                      | 871,252                       | 950,181                          |
| Concurrent Enrollment                | 268,502           | 324,868           | 457,715           | 404,660                      | 402,754                       | 404,660                          |
| Teachers' Supplies and Materials     | 266,573           | 268,835           | 275,583           | 275,439                      | 277,719                       | 288,827                          |
| Educator Salary Adjustments          | 8,495,116         | 8,817,901         |                   | 9,543,551                    | 9,586,871                     | 10,066,215                       |
| School Trust Lands                   | 3,418,698         | 3,574,435         |                   | 4,628,009                    | 5,305,142                     | 5,295,005                        |
| Teacher & Student Successs           | =                 | 2,980,030         |                   | 6,860,197                    | 7,211,381                     | 6,348,471                        |
| Student Health & Counseling Support  | =                 | 306,967           | 1,052,291         | 913,984                      | 1,047,216                     | 1,127,571                        |
| Reading Achievement                  | 544,197           | 543,650           | 476,636           | 391,326                      | 403,175                       | 423,334                          |
| UPASS On Line Testing                | 64,020            | 47,179            |                   | =                            | =                             | =                                |
| Library Media Supplemental           | 32,483            | 29,526            |                   | 37,713                       | 53,000                        | 37,713                           |
| Extended Day Kindergarten            | 361,253           | 338,300           |                   | 1,264,104                    | 1,188,217                     | 1,270,773                        |
| School Nurses                        | 52,773            | 42,301            | 43,353            | 43,353                       | 43,353                        | 43,353                           |
| School Readiness Grant               | 700,382           | -                 | -                 | -                            | -                             | -                                |
| Digital Teaching & Learning Grant    | 935,827           | 884,523           |                   | 1,174,283                    | 1,193,511                     | 1,276,469                        |
| USTAR Math & Science                 | 197,715           | 175,010           |                   | -                            | -                             | <del>-</del>                     |
| Math/Science Teacher Enhancement     | 195,913           | 657,575           |                   | 917,920                      | 815,402                       | 906,310                          |
| Drivers' Education                   | 221,218           | 215,420           |                   | 429,339                      | 327,866                       | 429,339                          |
| Beverly Taylor Sorensen              | 740,740           | 729,385           |                   | 744,642                      | 777,633                       | 895,668                          |
| Dual Language Immersion              | 122,107           | 197,599           |                   | 237,693                      | 366,315                       | 257,117                          |
| Other State Sources                  | 1,414,843         | 3,669,330         | 8,534,345         | 3,482,062                    | 5,911,296                     | 6,343,129                        |
| Total State Sources                  | 137,536,637       | 153,346,699       | 170,246,185       | 172,592,003                  | 177,925,812                   | 192,692,953                      |

### Revenues

|                                      | Actual<br>2018-19 | Actual<br>2019-20 | Actual<br>2020-21 | Adopted<br>Budget<br>2021-22 | Estimated<br>Final<br>2021-22 | Anticipated<br>Budget<br>2022-23 |
|--------------------------------------|-------------------|-------------------|-------------------|------------------------------|-------------------------------|----------------------------------|
| Federal Sources:                     |                   |                   |                   |                              |                               |                                  |
| ESEA Title I                         | 5,230,655         | 4,888,386         | 4,680,140         | 5,263,085                    | 5,587,993                     | 5,500,603                        |
| IDEA Part B (Flow Thru)              | 4,710,586         | 4,969,408         | 5,370,131         | 5,873,924                    | 6,049,000                     | 6,896,058                        |
| ESEA Title II (Class Size Reduction) | 758,818           | 712,554           | 686,994           | 663,727                      | 584,330                       | 663,942                          |
| Carl Perkins Applied Technology      | 427,307           | 429,784           | 427,906           | 452,004                      | 453,626                       | 493,387                          |
| EESA Title II Math-Science           | -                 | -                 | -                 | -                            | -                             | -                                |
| Indian Education                     | 107,886           | 86,411            | 153,612           | 137,070                      | 131,192                       | 141,224                          |
| PILT Forest Reserve                  | 173,063           | 157,333           | 138,427           | 150,000                      | 150,000                       | 150,000                          |
| Medicaid                             | 1,647,769         | (410,259)         | 1,719,505         | 1,828,772                    | 4,105,343                     | 2,987,733                        |
| Federal Adult Education              | 143,288           | 96,266            | 101,083           | 109,421                      | 141,042                       | 155,358                          |
| Title I Migrant Education            | 181,418           | 243,619           | 138,420           | 142,565                      | 67,434                        | 73,078                           |
| Title I Neglected & Delinquent       | 5,985             | -                 | -                 | -                            | -                             | -                                |
| Title III English                    | 136,972           | 139,166           | 189,998           | 161,562                      | 262,661                       | 280,835                          |
| Homeless Assistance                  | 20,448            | 22,985            | 27,739            | 28,849                       | 32,259                        | 35,246                           |
| Kindergarten Supplemental            | 489,504           | 452,968           | -                 | -                            | -                             | -                                |
| ARJROTC                              | 159,945           | 183,903           | 190,161           | 203,411                      | 191,000                       | 212,294                          |
| Other Federal Sources                | 784,617           | 583,083           | 10,638,101        | 13,418,305                   | 22,780,715                    | 27,688,586                       |
| Total Federal Sources                | 14,978,261        | 12,555,607        | 24,462,217        | 28,432,695                   | 40,536,595                    | 45,278,344                       |
| Total Revenues                       | \$ 229,650,498    | \$ 250,653,314    | \$ 283,257,114    | \$ 298,765,886               | \$ 317,695,679                | \$ 343,311,278                   |