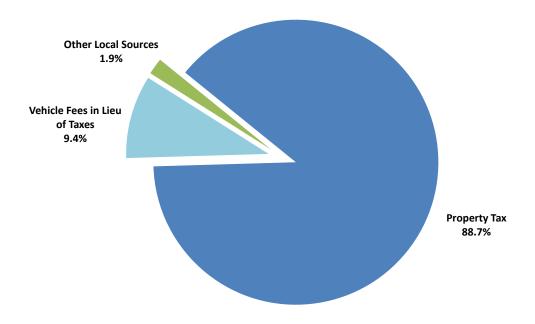

### Revenues

|                                      | Actual<br>2018-19 | Actual<br>2019-20 | Actual<br>2020-21 | Adopted<br>Budget<br>2021-22 | Estimated<br>Final<br>2021-22 | Anticipated<br>Budget<br>2022-23 |
|--------------------------------------|-------------------|-------------------|-------------------|------------------------------|-------------------------------|----------------------------------|
| Local Sources:                       |                   |                   |                   |                              |                               |                                  |
| Property Taxes - Basic Program       | \$ 25,719,464     | \$ 30,492,087     | \$ 32,498,230     | \$ 38,788,544                | \$ 38,788,544                 | \$ 41,146,336                    |
| Property Taxes - Voted Levy          | 16,992,382        | 20,195,893        | 21,958,264        | 25,687,778                   | 25,687,778                    | 27,249,229                       |
| Property Taxes - Board Local Levy    | 19,877,198        | 18,819,197        | 18,604,638        | 17,070,696                   | 17,070,696                    | 18,108,351                       |
| Fee in Lieu of Taxes                 | 7,627,596         | 7,066,987         | 8,256,740         | 7,434,195                    | 9,017,544                     | 9,197,895                        |
| Interest on Investments              | 2,308,421         | 1,828,945         | 621,838           | 500,000                      | 466,379                       | 932,758                          |
| Other Local Sources                  | 4,610,539         | 6,347,899         | 6,609,002         | 8,259,975                    | 8,202,331                     | 8,705,412                        |
| Total Local Sources                  | 77,135,600        | 84,751,008        | 88,548,712        | 97,741,188                   | 99,233,272                    | 105,339,981                      |
| State Sources:                       |                   |                   |                   |                              |                               |                                  |
| Grades K-12 Programs                 | 64,036,298        | 69,674,945        | 73,660,884        | 73,992,870                   | 76,026,550                    | 83,763,813                       |
| Success Academy                      | -                 | -                 | -                 | -                            | -                             | -                                |
| Nec. Existent Small Rural Schools    | 1,584,055         | 1,628,340         | 1,333,699         | 1,520,518                    | 1,499,994                     | 1,176,958                        |
| Professional Staff                   | 9,552,245         | 10,994,938        | 11,527,854        | 12,528,419                   | 12,424,412                    | 13,444,826                       |
| Special Education                    | 17,597,709        | 19,935,104        | 19,620,552        | 21,280,654                   | 21,220,243                    | 23,901,856                       |
| Career and Technical Education       | 10,841,102        | 11,829,939        | 13,540,350        | 15,084,738                   | 14,801,795                    | 15,918,270                       |
| Adult High School Completion         | 297,665           | 397,224           | 392,508           | 425,912                      | 406,080                       | 441,508                          |
| Class Size Reduction                 | 6,431,871         | 7,413,633         | 7,416,736         | 8,039,413                    | 8,047,003                     | 8,886,928                        |
| Social Security & Retirement         | 2,466,535         | 392,136           | -                 | =                            | =                             | =                                |
| Pupil Transportation                 | 4,205,022         | 4,492,030         | 4,646,725         | 4,798,584                    | 5,103,022                     | 4,798,584                        |
| Special Populations Block            | 82,372            | 16,875            | -                 | 84,002                       | 61,077                        | 43,539                           |
| Enhancement for Accelerated Students | 149,291           | 229,336           | 249,923           | 168,028                      | 227,853                       | 203,539                          |
| Enhancement for At-Risk Students     | 1,480,571         | 1,745,803         | 1,929,946         | 2,325,680                    | 2,325,680                     | 3,748,997                        |
| Youth in Custody                     | 779,541           | 793,562           | 933,450           | 994,910                      | 871,252                       | 950,181                          |
| Concurrent Enrollment                | 268,502           | 324,868           | 457,715           | 404,660                      | 402,754                       | 404,660                          |
| Teachers' Supplies and Materials     | 266,573           | 268,835           | 275,583           | 275,439                      | 277,719                       | 288,827                          |
| Educator Salary Adjustments          | 8,495,116         | 8,817,901         |                   | 9,543,551                    | 9,586,871                     | 10,066,215                       |
| School Trust Lands                   | 3,418,698         | 3,574,435         |                   | 4,628,009                    | 5,305,142                     | 5,295,005                        |
| Teacher & Student Successs           | =                 | 2,980,030         |                   | 6,860,197                    | 7,211,381                     | 6,348,471                        |
| Student Health & Counseling Support  | =                 | 306,967           | 1,052,291         | 913,984                      | 1,047,216                     | 1,127,571                        |
| Reading Achievement                  | 544,197           | 543,650           | 476,636           | 391,326                      | 403,175                       | 423,334                          |
| UPASS On Line Testing                | 64,020            | 47,179            |                   | =                            | =                             | =                                |
| Library Media Supplemental           | 32,483            | 29,526            |                   | 37,713                       | 53,000                        | 37,713                           |
| Extended Day Kindergarten            | 361,253           | 338,300           |                   | 1,264,104                    | 1,188,217                     | 1,270,773                        |
| School Nurses                        | 52,773            | 42,301            | 43,353            | 43,353                       | 43,353                        | 43,353                           |
| School Readiness Grant               | 700,382           | -                 | -                 | -                            | -                             | -                                |
| Digital Teaching & Learning Grant    | 935,827           | 884,523           |                   | 1,174,283                    | 1,193,511                     | 1,276,469                        |
| USTAR Math & Science                 | 197,715           | 175,010           |                   | -                            | -                             | <del>-</del>                     |
| Math/Science Teacher Enhancement     | 195,913           | 657,575           |                   | 917,920                      | 815,402                       | 906,310                          |
| Drivers' Education                   | 221,218           | 215,420           |                   | 429,339                      | 327,866                       | 429,339                          |
| Beverly Taylor Sorensen              | 740,740           | 729,385           |                   | 744,642                      | 777,633                       | 895,668                          |
| Dual Language Immersion              | 122,107           | 197,599           |                   | 237,693                      | 366,315                       | 257,117                          |
| Other State Sources                  | 1,414,843         | 3,669,330         | 8,534,345         | 3,482,062                    | 5,911,296                     | 6,343,129                        |
| Total State Sources                  | 137,536,637       | 153,346,699       | 170,246,185       | 172,592,003                  | 177,925,812                   | 192,692,953                      |