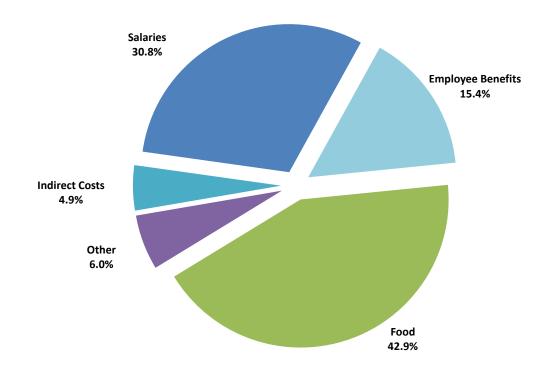

### WASHINGTON COUNTY SCHOOL DISTRICT

Budgeted Combined Statement of Revenues, Expenditures and Changes in Fund Balances Fiscal Year 2022-23, with Comparative Totals for Prior Years

|                                         | Maintenance<br>and<br>Operation | Debt<br>Services | Capital<br>Projects | Food<br>Services | Student<br>Activity |
|-----------------------------------------|---------------------------------|------------------|---------------------|------------------|---------------------|
| Revenues:                               |                                 |                  |                     |                  |                     |
| Property Taxes                          | \$ 95,701,811                   | \$ 63,033,839    | \$ 5,727,857        | \$ -             | \$ -                |
| Interest From Investments               | 932,758                         | -                | 600,000             | -                | 30,600              |
| Food Services Sales                     | -                               | -                | -                   | 2,670,000        | -                   |
| Other Local Revenue                     | 8,705,412                       | 1,200,000        | 145,544             | -                | 9,747,869           |
| State Revenue                           | 192,692,953                     | -                | 1,059,565           | 2,944,000        | -                   |
| Federal Revenue                         | 45,278,344                      | -                | -                   | 7,472,635        | -                   |
| Total Revenues                          | 343,311,278                     | 64,233,839       | 7,532,966           | 13,086,635       | 9,778,469           |
| Expenditures:                           |                                 |                  |                     |                  |                     |
| Instructional                           | 245,700,782                     | -                | -                   | -                | 9,778,469           |
| Supporting Services:                    |                                 |                  |                     |                  |                     |
| Counseling & Health                     | 17,979,762                      | -                | -                   | -                | -                   |
| Media & Supervision                     | 13,760,830                      | -                | -                   | -                | -                   |
| District Administration                 | 833,708                         | -                | -                   | -                | -                   |
| School Administration                   | 23,578,803                      | -                | -                   | -                | -                   |
| Business                                | 5,785,828                       | -                | -                   | -                | -                   |
| Operation and Maintenance of Facilities | 26,509,384                      | -                | -                   | -                | -                   |
| Student Transportation                  | 7,511,665                       | -                | -                   | -                | -                   |
| Personnel                               | 1,650,516                       | -                | -                   | -                | -                   |
| Food Services                           | -                               | -                | -                   | 13,934,757       | -                   |
| Capital Projects                        | -                               | -                | 33,374,117          | -                | -                   |
| Debt Services                           |                                 | 56,785,895       | -                   | -                | -                   |
| Total Expenditures                      | 343,311,278                     | 56,785,895       | 33,374,117          | 13,934,757       | 9,778,469           |
| Excess of Revenues over Expenditures    | -                               | 7,447,944        | (25,841,151)        | (848,122)        | -                   |
| Other Financing Sources (Uses):         |                                 |                  |                     |                  |                     |
| Operating Transfer In (Out)             | -                               | -                | -                   | -                | -                   |
| Sale of Fixed Assets                    | -                               | -                | 550,000             | -                | -                   |
| Refunding Bonds Issued                  | -                               | -                | -                   | -                | -                   |
| Payment to Refunded Bond Escrow Agent   | -                               | (7,885,000)      | -                   | -                | -                   |
| Bond Premium                            | -                               | -                | 474,224             | -                | -                   |
| Bond Proceeds                           |                                 | <u>-</u>         | 8,000,000           | -                |                     |
| Total Other Financing Sources           | -                               | (7,885,000)      | 9,024,224           | -                | -                   |
| Excess of Revenues & Other Sources      |                                 |                  |                     |                  |                     |
| Over Expenditures                       |                                 | (437,056)        | (16,816,927)        | (848,122)        |                     |
| Fund balances - beginning               | 76,681,675                      | 3,769,108        | 30,291,906          | 4,452,723        | 866,140             |
| Fund balances - ending                  | \$ 76,681,675                   | \$ 3,332,052     | \$ 13,474,979       | \$ 3,604,601     | \$ 866,140          |

|                | Total          | s (Memorandum  | Only)          |                |
|----------------|----------------|----------------|----------------|----------------|
| Budget         | Final Budget   | Actual         | Actual         | Actual         |
| 2022-23        | 2021-22        | 2020-21        | 2019-20        | 2018-19        |
|                |                |                |                |                |
| \$ 164,463,507 | \$ 155,624,341 | \$ 138,307,689 | \$ 128,076,737 | \$ 115,582,166 |
| 1,563,358      | 766,379        | 922,838        | 2,366,527      | 3,293,303      |
| 2,670,000      | 11,000         | 730,614        | 2,358,000      | 2,614,404      |
| 19,798,825     | 19,340,102     | 10,208,478     | 12,280,530     | 12,512,430     |
| 196,696,518    | 182,382,414    | 173,864,688    | 156,615,019    | 140,401,770    |
| 52,750,979     | 53,445,600     | 34,200,400     | 19,945,249     | 21,605,208     |
| 437,943,187    | 411,569,836    | 358,234,707    | 321,642,062    | 296,009,281    |
| 255,479,251    | 219,425,962    | 192,567,252    | 169,025,890    | 157,309,432    |
| 17,979,762     | 17,777,723     | 15,630,311     | 14,170,672     | 11,513,177     |
| 13,760,830     | 12,741,993     | 11,462,610     | 11,782,892     | 11,324,898     |
| 833,708        | 775,428        | 718,849        | 751,979        | 656,184        |
| 23,578,803     | 21,427,075     | 19,882,287     | 18,864,718     | 17,333,590     |
| 5,785,828      | 5,385,048      | 5,807,696      | 3,806,239      | 2,965,343      |
| 26,509,384     | 24,802,486     | 22,568,402     | 21,236,881     | 19,744,847     |
| 7,511,665      | 6,840,077      | 6,836,026      | 6,533,342      | 5,825,629      |
| 1,650,516      | 1,524,654      | 1,372,023      | 1,274,057      | 1,216,439      |
| 13,934,757     | 16,407,240     | 12,166,285     | 11,401,967     | 10,515,978     |
| 33,374,117     | 45,222,540     | 46,357,100     | 46,823,770     | 58,133,398     |
| 56,785,895     | 58,769,297     | 50,610,359     | 45,842,589     | 39,398,971     |
| 457,184,516    | 431,099,523    | 385,979,200    | 351,514,996    | 335,937,886    |
| (19,241,329)   | (19,529,687)   | (27,744,493)   | (29,872,934)   | (39,928,605)   |
|                |                |                |                |                |
| -              | -              | -              | -              | -              |
| 550,000        | 600,000        | 2,886,382      | 5,049,513      | 655,546        |
| -              | 8,090,000      | 5,545,000      | 7,315,000      | 7,830,000      |
| (7,885,000)    | (8,081,750)    | (8,018,263)    | (8,158,800)    | (8,453,813)    |
| 474,224        | 3,432,829      | 6,341,563      | 4,234,860      | 2,564,435      |
| 8,000,000      | 25,000,000     | 49,995,000     | 35,000,000     | 20,000,000     |
| 1,139,224      | 29,041,079     | 56,749,682     | 43,440,573     | 22,596,168     |
| (18,102,105)   | 9,511,392      | 29,005,189     | 13,567,639     | (17,332,437)   |
| 116,061,552    | 106,550,160    | 77,544,971     | 63,977,332     | 81,309,769     |
| \$ 97,959,447  | \$ 116,061,552 | \$ 106,550,160 | \$ 77,544,971  | \$ 63,977,332  |